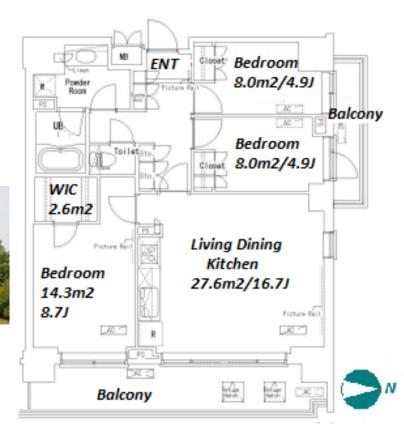

 $\label{eq:Transaction} Type: Intermediate \\ Agent Fee: 1 month + tax$ 

Website: www.houserep-tokyo.com

| Lease Conditions      |                                                                                                                                                                                                                                      |                          |         |
|-----------------------|--------------------------------------------------------------------------------------------------------------------------------------------------------------------------------------------------------------------------------------|--------------------------|---------|
| LAYOUT                | 3 BR                                                                                                                                                                                                                                 |                          |         |
| SIZE                  | 80.06 m <sup>2</sup> /861.75 ft <sup>2</sup>                                                                                                                                                                                         |                          |         |
| RENT                  | JPY 250,000 / month                                                                                                                                                                                                                  |                          |         |
| <b>Management Fee</b> | JPY15,000/month                                                                                                                                                                                                                      |                          |         |
| Deposit               | 2 months                                                                                                                                                                                                                             | Key Money                | 1 month |
| Lease Term            | Standard lease for 24 months                                                                                                                                                                                                         |                          |         |
| Available             | Mid, Sep, 2024                                                                                                                                                                                                                       |                          |         |
| Renewal Fee           | 1 month                                                                                                                                                                                                                              |                          |         |
| Agent Fee             | 1 month + tax                                                                                                                                                                                                                        |                          |         |
| Other Info            | Key Replacement Fee : JPY15,000 Tax not included / Guarantor Company : TBC / Auto lock / Air-Con / Separated Toilet / Balcony / Penalty Fee for Early Cancellation / Musical Instrument Negotiable / Flooring / Bathroom dryer / WIC |                          |         |
| Building Information  | n                                                                                                                                                                                                                                    |                          |         |
| Completion            | Jan, 2008                                                                                                                                                                                                                            | Earthquake<br>Resistance | New     |
| Structure             | RC, 13 floors above and 1 basement floors                                                                                                                                                                                            |                          |         |
| Car Parking           | extra charge                                                                                                                                                                                                                         |                          |         |
| Bicycle Parking       | TBC                                                                                                                                                                                                                                  |                          |         |
| Music<br>Instrument   | Negotiable                                                                                                                                                                                                                           | Pet                      | Allowed |
| Facilities            | Motorcycle Parking (TBC) / Near Large Parks /<br>Janitor / Delivery box / Elevator / Security                                                                                                                                        |                          |         |