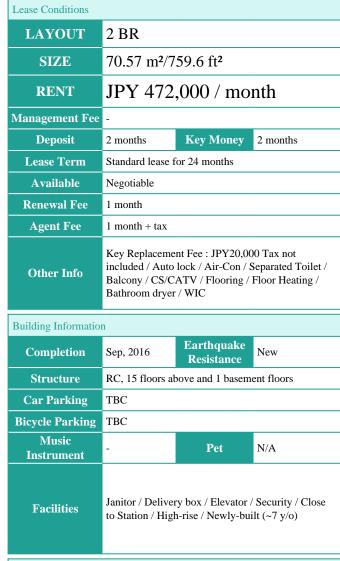

FOR RENT Property ID No.:156023 HOUSEREP TOKYO INC. Website: www.houserep-tokyo.com

Unit No. WEMBLEY OMOTESANDO 606

Access Apt.

**TYPE** 

Omotesanndou Station on Ginza Line (2 min) Omotesanndou Station on Hanzomon Line (2 min)

High rise apartment in TOKYO near Omotesando Sta.

5-9-12, Minamiaoyama, Minato-Ku, Tokyo

**Property** 

Name

Address

Remarks

Renters Insuarance: Required

\*The actual Layout & Size may differ slightly from this floor plans & pictures.

#301, 1-4-15, Hiroo, Shibuya-ku, Tokyo 150-0012, Japan +81 (0)3 6427 5860 inquiry@houserep-tokyo.com

Transaction Type: Intermediate Agent Fee: 1 month + tax

Website: www.houserep-tokyo.com