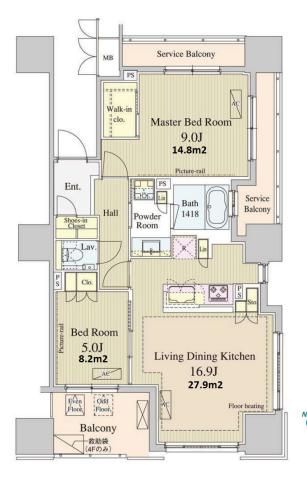

High rise apartment in TOKYO near Omotesando Sta.

5-9-12, Minamiaoyama, Minato-Ku, Tokyo

**Property** 

Name

Address

Remarks

Renters Insuarance: Required

\*The actual Layout & Size may differ slightly from this floor plans & pictures.