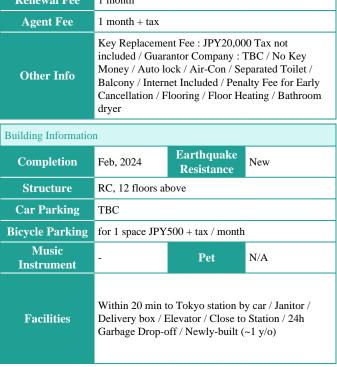

|                                                            | FOR RENT                          | Property ID No. :155984                                  |           |      |             | HOUSEREP TOKYO INC.                                                                                                                                | Website : www.houser             | ep-tokyo.com                                                                                                                                                                                      |  |
|------------------------------------------------------------|-----------------------------------|----------------------------------------------------------|-----------|------|-------------|----------------------------------------------------------------------------------------------------------------------------------------------------|----------------------------------|---------------------------------------------------------------------------------------------------------------------------------------------------------------------------------------------------|--|
| Property<br>Name                                           | URBANEX NIHONBASHI<br>YOKOYAMACHO |                                                          | Unit No.  | ТҮРЕ |             | Bakurochou Station on JR Sobu Line (2 min)<br>Bakurochou Station on Toei Asakusa Line (2 min)<br>Asakusabashi Station on JR Chuo-Sobu Line (6 min) |                                  |                                                                                                                                                                                                   |  |
|                                                            |                                   |                                                          | 902       | Apt. | Access      |                                                                                                                                                    |                                  |                                                                                                                                                                                                   |  |
| Address                                                    | 7-13, Nihombashiyokoyam           | Nihombashiyokoyamacho, Chuo-Ku, Tokyo ASaKUSaDaShI Stati |           |      |             | ASakusabashi Station on .                                                                                                                          | ion on JK Chuo-Sobu Line (0 min) |                                                                                                                                                                                                   |  |
| Stylish Mid Rise Apt. in Nihonbashi, near "Bakurocho" stn. |                                   |                                                          |           |      |             |                                                                                                                                                    |                                  |                                                                                                                                                                                                   |  |
| 5                                                          | 1                                 | ,                                                        |           |      |             |                                                                                                                                                    | LAYOUT                           | 1 BR                                                                                                                                                                                              |  |
|                                                            |                                   |                                                          |           |      |             |                                                                                                                                                    | SIZE                             | 25.08 m <sup>2</sup> /269.95 ft <sup>2</sup>                                                                                                                                                      |  |
|                                                            |                                   |                                                          |           |      |             |                                                                                                                                                    | RENT                             | JPY 148,000 / month                                                                                                                                                                               |  |
|                                                            |                                   |                                                          |           |      |             |                                                                                                                                                    | Management Fee                   | JPY15,000/month                                                                                                                                                                                   |  |
|                                                            |                                   |                                                          | 60<br>642 |      |             |                                                                                                                                                    | Deposit                          | 2 months Key Money -                                                                                                                                                                              |  |
|                                                            |                                   |                                                          |           |      | wc          | Sta                                                                                                                                                | Lease Term                       | Standard lease for 24 months                                                                                                                                                                      |  |
|                                                            |                                   |                                                          |           | -    |             |                                                                                                                                                    | Available                        | Now                                                                                                                                                                                               |  |
|                                                            |                                   |                                                          |           |      |             |                                                                                                                                                    | Renewal Fee                      | 1 month                                                                                                                                                                                           |  |
|                                                            |                                   |                                                          |           | A In | A Ba        | th                                                                                                                                                 | Agent Fee                        | 1 month + tax                                                                                                                                                                                     |  |
|                                                            |                                   |                                                          |           |      | Powder & Rm |                                                                                                                                                    | Other Info                       | Key Replacement Fee : JPY20,000 Tax not<br>included / Guarantor Company : TBC / No Key<br>Money / Auto lock / Air-Con / Separated Toilet /<br>Balcony / Internet Included / Penalty Fee for Early |  |