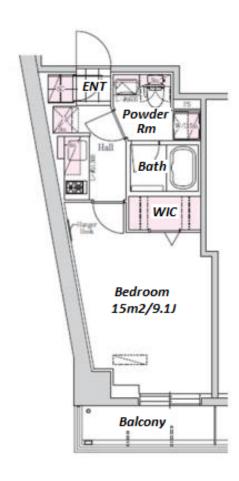

Transaction Type: Intermediate Agent Fee: 1 month + tax

Website: www.houserep-tokyo.com

| Lease Conditions       |                                                                                                                                                                                                                   |
|------------------------|-------------------------------------------------------------------------------------------------------------------------------------------------------------------------------------------------------------------|
| LAYOUT                 | Studio                                                                                                                                                                                                            |
| SIZE                   | 27.51 m <sup>2</sup> /296.11 ft <sup>2</sup>                                                                                                                                                                      |
| RENT                   | JPY 137,000 / month                                                                                                                                                                                               |
| <b>Management Fee</b>  | JPY10,000/month                                                                                                                                                                                                   |
| Deposit                | 2 months Key Money -                                                                                                                                                                                              |
| Lease Term             | Standard lease for 24 months                                                                                                                                                                                      |
| Available              | Early, Oct, 2024                                                                                                                                                                                                  |
| Renewal Fee            | 1 month                                                                                                                                                                                                           |
| Agent Fee              | 1 month + tax                                                                                                                                                                                                     |
| Other Info             | Key Replacement Fee: JPY20,000 Tax not included / Guarantor Company: TBC / No Key Money / Auto lock / Air-Con / Separated Toilet / Balcony / Penalty Fee for Early Cancellation / Flooring / Bathroom dryer / WIC |
| Building Information   | n                                                                                                                                                                                                                 |
| Completion             | Oct, 2015 Earthquake Resistance New                                                                                                                                                                               |
| Structure              | RC, 14 floors above                                                                                                                                                                                               |
| Car Parking            | TBC                                                                                                                                                                                                               |
| <b>Bicycle Parking</b> | JPY300 + tax / month                                                                                                                                                                                              |
| Music<br>Instrument    | - Pet N/A                                                                                                                                                                                                         |
| Facilities             | Motorcycle Parking (JPY3,000 + tax / month) / Delivery box / Elevator                                                                                                                                             |