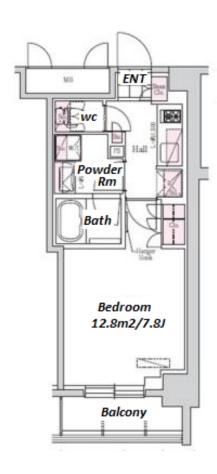

Transaction Type: Intermediate Agent Fee: 1 month + tax

Website: www.houserep-tokyo.com

| Lease Conditions      |                                                                                                                                                                                                             |                          |     |
|-----------------------|-------------------------------------------------------------------------------------------------------------------------------------------------------------------------------------------------------------|--------------------------|-----|
| LAYOUT                | Studio                                                                                                                                                                                                      |                          |     |
| SIZE                  | 25.84 m <sup>2</sup> /278.13 ft <sup>2</sup>                                                                                                                                                                |                          |     |
| RENT                  | JPY 130,000 / month                                                                                                                                                                                         |                          |     |
| <b>Management Fee</b> | JPY10,000/month                                                                                                                                                                                             |                          |     |
| Deposit               | 2 months                                                                                                                                                                                                    | Key Money                | -   |
| Lease Term            | Standard lease for 24 months                                                                                                                                                                                |                          |     |
| Available             | Early, Oct, 2024                                                                                                                                                                                            |                          |     |
| Renewal Fee           | 1 month                                                                                                                                                                                                     |                          |     |
| Agent Fee             | 1 month + tax                                                                                                                                                                                               |                          |     |
| Other Info            | Key Replacement Fee: JPY20,000 Tax not included / Guarantor Company: TBC / No Key Money / Auto lock / Air-Con / Separated Toilet / Balcony / Penalty Fee for Early Cancellation / Flooring / Bathroom dryer |                          |     |
| Building Information  |                                                                                                                                                                                                             |                          |     |
| Completion            | Oct, 2015                                                                                                                                                                                                   | Earthquake<br>Resistance | New |
| Structure             | RC, 14 floors above                                                                                                                                                                                         |                          |     |
| Car Parking           | TBC                                                                                                                                                                                                         |                          |     |
| Bicycle Parking       | JPY300 + tax / month                                                                                                                                                                                        |                          |     |
| Music<br>Instrument   | -                                                                                                                                                                                                           | Pet                      | N/A |
| Facilities            | Motorcycle Parking (JPY3,000 + tax / month) / Delivery box / Elevator                                                                                                                                       |                          |     |