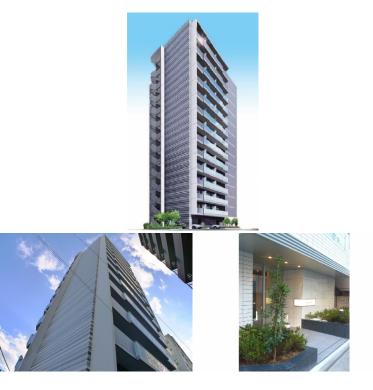

## Mid-rise Apt. in Shiba, near Shiba Park

1-13-17, Shiba, Minato-Ku, Tokyo

**URBANEX MITA** 

\*The actual Layout & Size may differ slightly from this floor plans & pictures.

+81 (0)3 6427 5860

#301, 1-4-15, Hiroo, Shibuya-ku, Tokyo 150-0012, Japan inquiry@houserep-tokyo.com

Transaction Type: Intermediate Agent Fee: 1 month + tax

Website: www.houserep-tokyo.com

| Lease Conditions      |                                                                                                                                                                                                             |                          |     |
|-----------------------|-------------------------------------------------------------------------------------------------------------------------------------------------------------------------------------------------------------|--------------------------|-----|
| LAYOUT                | Studio                                                                                                                                                                                                      |                          |     |
| SIZE                  | 25.84 m <sup>2</sup> /278.13 ft <sup>2</sup>                                                                                                                                                                |                          |     |
| RENT                  | JPY 130,000 / month                                                                                                                                                                                         |                          |     |
| <b>Management Fee</b> | JPY10,000/month                                                                                                                                                                                             |                          |     |
| Deposit               | 2 months                                                                                                                                                                                                    | Key Money                | -   |
| Lease Term            | Standard lease for 24 months                                                                                                                                                                                |                          |     |
| Available             | Early, Oct, 2024                                                                                                                                                                                            |                          |     |
| Renewal Fee           | 1 month                                                                                                                                                                                                     |                          |     |
| Agent Fee             | 1 month + tax                                                                                                                                                                                               |                          |     |
| Other Info            | Key Replacement Fee: JPY20,000 Tax not included / Guarantor Company: TBC / No Key Money / Auto lock / Air-Con / Separated Toilet / Balcony / Penalty Fee for Early Cancellation / Flooring / Bathroom dryer |                          |     |
| Building Information  |                                                                                                                                                                                                             |                          |     |
| Completion            | Oct, 2015                                                                                                                                                                                                   | Earthquake<br>Resistance | New |
| Structure             | RC, 14 floors above                                                                                                                                                                                         |                          |     |
| Car Parking           | TBC                                                                                                                                                                                                         |                          |     |
| Bicycle Parking       | JPY300 + tax / month                                                                                                                                                                                        |                          |     |
| Music<br>Instrument   | -                                                                                                                                                                                                           | Pet                      | N/A |
| Facilities            | Motorcycle Parking (JPY3,000 + tax / month) / Delivery box / Elevator                                                                                                                                       |                          |     |