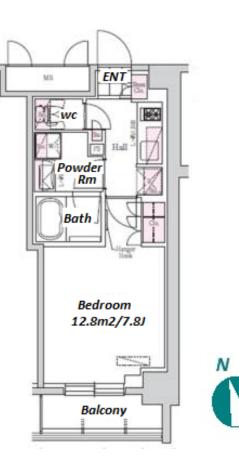

| LAYOUT                 | Studio                                                                                                                                                                                                                    |                          |                |  |  |  |
|------------------------|---------------------------------------------------------------------------------------------------------------------------------------------------------------------------------------------------------------------------|--------------------------|----------------|--|--|--|
| SIZE                   | 25.84 m <sup>2</sup> /278.13 ft <sup>2</sup>                                                                                                                                                                              |                          |                |  |  |  |
| RENT                   | JPY 129,000 / month                                                                                                                                                                                                       |                          |                |  |  |  |
| Management Fee         | JPY10,000/month                                                                                                                                                                                                           |                          |                |  |  |  |
| Deposit                | 2 months                                                                                                                                                                                                                  | Key Money                | -              |  |  |  |
| Lease Term             | Standard lease for 24 months                                                                                                                                                                                              |                          |                |  |  |  |
| Available              | Early, Oct, 2024                                                                                                                                                                                                          |                          |                |  |  |  |
| <b>Renewal Fee</b>     | 1 month                                                                                                                                                                                                                   |                          |                |  |  |  |
| Agent Fee              | 1 month + tax                                                                                                                                                                                                             |                          |                |  |  |  |
| Other Info             | Key Replacement Fee : JPY20,000 Tax not<br>included / Guarantor Company : TBC / No Key<br>Money / Auto lock / Air-Con / Separated Toilet /<br>Balcony / Penalty Fee for Early Cancellation /<br>Flooring / Bathroom dryer |                          |                |  |  |  |
| Building Information   |                                                                                                                                                                                                                           |                          |                |  |  |  |
| Completion             | Oct, 2015                                                                                                                                                                                                                 | Earthquake<br>Resistance | New            |  |  |  |
| Structure              | RC, 14 floors above                                                                                                                                                                                                       |                          |                |  |  |  |
| Car Parking            | TBC                                                                                                                                                                                                                       |                          |                |  |  |  |
| <b>Bicycle Parking</b> | JPY300 + tax / month                                                                                                                                                                                                      |                          |                |  |  |  |
| Music<br>Instrument    | -                                                                                                                                                                                                                         | Pet                      | N/A            |  |  |  |
|                        | Motorcycle Parking (JPY3,000 + tax / month) /<br>Delivery box / Elevator                                                                                                                                                  |                          |                |  |  |  |
| Facilities             |                                                                                                                                                                                                                           |                          | tax / month) / |  |  |  |
| Facilities<br>Remarks  |                                                                                                                                                                                                                           |                          | tax / month) / |  |  |  |