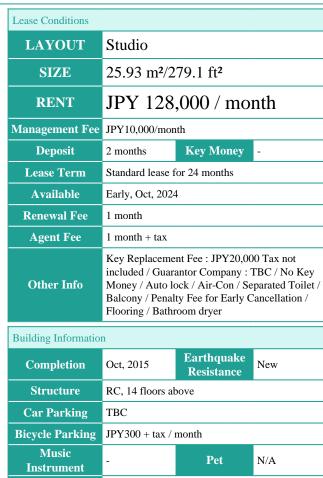

FOR RENT Property ID No.:155977 HOUSEREP TOKYO INC. Website: www.houserep-tokyo.com

Access

**URBANEX MITA** 

**Property** 

Name

Address

**TYPE** Unit No. 402 Apt.

Mita Station on Toei Asakusa Line (7 min)

1-13-17, Shiba, Minato-Ku, Tokyo

## Mid-rise Apt. in Shiba, near Shiba Park

\*The actual Layout & Size may differ slightly from this floor plans & pictures.

inquiry@houserep-tokyo.com

+81 (0)3 6427 5860

Transaction Type: Intermediate Agent Fee: 1 month + tax

Website: www.houserep-tokyo.com

Remarks Renters Insuarance: Required

Delivery box / Elevator

**Facilities** 

Motorcycle Parking (JPY3,000 + tax / month) /