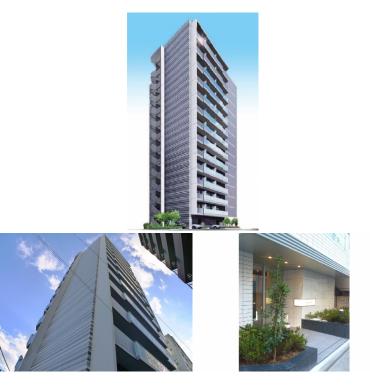

## Mid-rise Apt. in Shiba, near Shiba Park

1-13-17, Shiba, Minato-Ku, Tokyo

\*The actual Layout & Size may differ slightly from this floor plans & pictures.

inquiry@houserep-tokyo.com

+81 (0)3 6427 5860

 $\label{eq:Transaction} Transaction \ Type: Intermediate \\ Agent \ Fee: 1 \ month + tax$ 

Website: www.houserep-tokyo.com

|                      | ease Conditions     |                                                                                                                                                                                                               |                          |     |
|----------------------|---------------------|---------------------------------------------------------------------------------------------------------------------------------------------------------------------------------------------------------------|--------------------------|-----|
|                      | LAYOUT              | Studio                                                                                                                                                                                                        |                          |     |
|                      | SIZE                | 20.2 m <sup>2</sup> /217.43 ft <sup>2</sup>                                                                                                                                                                   |                          |     |
|                      | RENT                | JPY 111,000 / month                                                                                                                                                                                           |                          |     |
|                      | Management Fee      | JPY10,000/month                                                                                                                                                                                               |                          |     |
|                      | Deposit             | 2 months                                                                                                                                                                                                      | Key Money                | -   |
|                      | Lease Term          | Standard lease for 24 months                                                                                                                                                                                  |                          |     |
|                      | Available           | Mid, Sep, 2024                                                                                                                                                                                                |                          |     |
|                      | Renewal Fee         | 1 month                                                                                                                                                                                                       |                          |     |
|                      | Agent Fee           | 1 month + tax                                                                                                                                                                                                 |                          |     |
|                      | Other Info          | Key Replacement Fee : JPY20,000 Tax not included / Guarantor Company : TBC / No Key Money / Auto lock / Air-Con / Separated Toilet / Balcony / Penalty Fee for Early Cancellation / Flooring / Bathroom dryer |                          |     |
| Building Information |                     |                                                                                                                                                                                                               |                          |     |
|                      | Completion          | Oct, 2015                                                                                                                                                                                                     | Earthquake<br>Resistance | New |
|                      | Structure           | RC, 14 floors above                                                                                                                                                                                           |                          |     |
|                      | Car Parking         | TBC                                                                                                                                                                                                           |                          |     |
|                      | Bicycle Parking     | JPY300 + tax / month                                                                                                                                                                                          |                          |     |
|                      | Music<br>Instrument | -                                                                                                                                                                                                             | Pet                      | N/A |
|                      | Facilities          | Motorcycle Parking (JPY3,000 + tax / month) / Delivery box / Elevator                                                                                                                                         |                          |     |