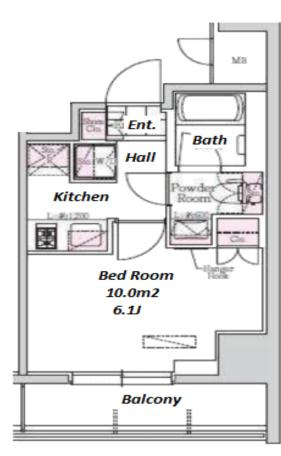

Website: www.houserep-tokyo.com

|                      | ease Conditions     |                                                                                                                                                                                                               |                          |     |
|----------------------|---------------------|---------------------------------------------------------------------------------------------------------------------------------------------------------------------------------------------------------------|--------------------------|-----|
|                      | LAYOUT              | Studio                                                                                                                                                                                                        |                          |     |
|                      | SIZE                | 20.2 m <sup>2</sup> /217.43 ft <sup>2</sup>                                                                                                                                                                   |                          |     |
|                      | RENT                | JPY 111,000 / month                                                                                                                                                                                           |                          |     |
|                      | Management Fee      | JPY10,000/month                                                                                                                                                                                               |                          |     |
|                      | Deposit             | 2 months                                                                                                                                                                                                      | Key Money                | -   |
|                      | Lease Term          | Standard lease for 24 months                                                                                                                                                                                  |                          |     |
|                      | Available           | Mid, Sep, 2024                                                                                                                                                                                                |                          |     |
|                      | Renewal Fee         | 1 month                                                                                                                                                                                                       |                          |     |
|                      | Agent Fee           | 1 month + tax                                                                                                                                                                                                 |                          |     |
|                      | Other Info          | Key Replacement Fee : JPY20,000 Tax not included / Guarantor Company : TBC / No Key Money / Auto lock / Air-Con / Separated Toilet / Balcony / Penalty Fee for Early Cancellation / Flooring / Bathroom dryer |                          |     |
| Building Information |                     |                                                                                                                                                                                                               |                          |     |
|                      | Completion          | Oct, 2015                                                                                                                                                                                                     | Earthquake<br>Resistance | New |
|                      | Structure           | RC, 14 floors above                                                                                                                                                                                           |                          |     |
|                      | Car Parking         | TBC                                                                                                                                                                                                           |                          |     |
|                      | Bicycle Parking     | JPY300 + tax / month                                                                                                                                                                                          |                          |     |
|                      | Music<br>Instrument | -                                                                                                                                                                                                             | Pet                      | N/A |
|                      | Facilities          | Motorcycle Parking (JPY3,000 + tax / month) / Delivery box / Elevator                                                                                                                                         |                          |     |