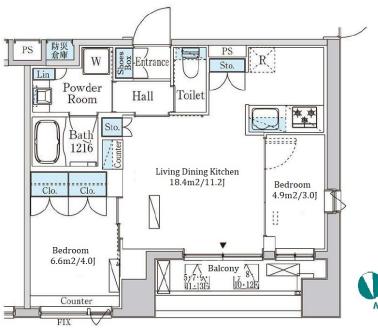

## Middle Rise Apt. in Minato

Within 20 min to Tokyo station by car / Janitor /
Delivery box / Elevator / Security / Newly-built (~7
y/o) / Newly-built (~1 y/o)

\*The actual Layout & Size may differ slightly from this floor plans & pictures.