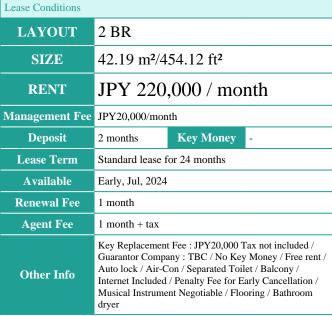

#301, 1-4-15, Hiroo, Shibuya-ku, Tokyo 150-0012, Japan +81 (0)3 6427 5860 inquiry@houserep-tokyo.com

 $\label{eq:Transaction Type : Intermediate} \\ Agent Fee: 1 month + tax$ 

Website: www.houserep-tokyo.com

## Remarks

Renters Insuarance : Required / Pet:additional deposit ( 1 month ) / Pet : a small dog or a cat