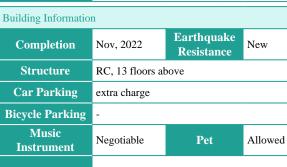

## Middle Rise Apt. in Minato

Within 20 min to Tokyo station by car / Janitor /
Delivery box / Elevator / Security / Newly-built (~7
y/o) / Newly-built (~1 y/o)

\*The actual Layout & Size may differ slightly from this floor plans & pictures.