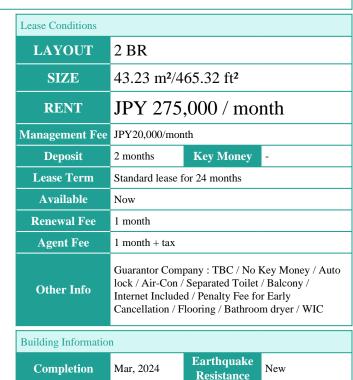

## Car Parking extra charge **Bicycle Parking** for 1 space (Included) Music Pet Allowed Instrument Within 20 min to Tokyo station by car / Janitor / **Facilities** Delivery box / Elevator / Close to Station / 24h Garbage Drop-off / Newly-built (~1 y/o)

RC, 11 floors above

Remarks

Renters Insuarance: Required / Pet:additional deposit (1 month) / Pet: a small dog or a cat

\*The actual Layout & Size may differ slightly from this floor plans & pictures

HOUSEREP TOKYO INC.