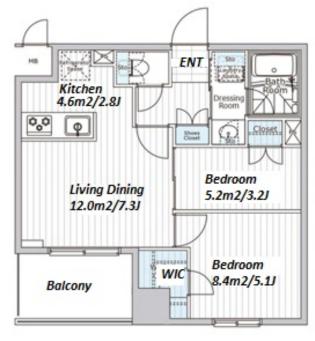

RC, 11 floors above

Remarks

Renters Insuarance: Required / Pet:additional deposit (1 month) / Pet: a small dog or a cat

\*The actual Layout & Size may differ slightly from this floor plans & pictures

HOUSEREP TOKYO INC.