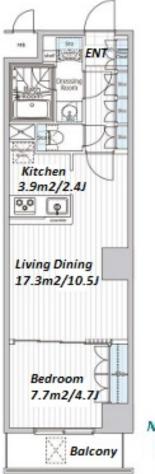

Modern Mid Rise Apt. in Nihonbashi, near "Ningyocho" stn.

6-2, Nihombashihisamatsucho, Chuo-Ku, Tokyo

**Property** 

Name

Address

\*The actual Layout & Size may differ slightly from this floor plans & pictures

+81 (0)3 6427 5860

inquiry@houserep-tokyo.com

Transaction Type: Intermediate

Agent Fee: 1 month + tax

Website: www.houserep-tokyo.com

| Lease Conditions     |                                                                                                                                                                               |                          |            |
|----------------------|-------------------------------------------------------------------------------------------------------------------------------------------------------------------------------|--------------------------|------------|
| LAYOUT               | 1 BR                                                                                                                                                                          |                          |            |
| SIZE                 | 42.44 m <sup>2</sup> /456.82 ft <sup>2</sup>                                                                                                                                  |                          |            |
| RENT                 | JPY 240,000 / month                                                                                                                                                           |                          |            |
| Management Fee       | JPY15,000/month                                                                                                                                                               |                          |            |
| Deposit              | 2 months                                                                                                                                                                      | Key Money                | -          |
| Lease Term           | Standard lease for 24 months                                                                                                                                                  |                          |            |
| Available            | Now                                                                                                                                                                           |                          |            |
| Renewal Fee          | 1 month                                                                                                                                                                       |                          |            |
| Agent Fee            | 1 month + tax                                                                                                                                                                 |                          |            |
| Other Info           | Guarantor Company: TBC / No Key Money / Auto lock / Air-Con / Separated Toilet / Balcony / Internet Included / Penalty Fee for Early Cancellation / Flooring / Bathroom dryer |                          |            |
| Building Information |                                                                                                                                                                               |                          |            |
| Completion           | Mar, 2024                                                                                                                                                                     | Earthquake<br>Resistance | New        |
| Structure            | RC, 11 floors above                                                                                                                                                           |                          |            |
| Car Parking          | extra charge                                                                                                                                                                  |                          |            |
| Bicycle Parking      | for 1 space ( Included )                                                                                                                                                      |                          |            |
| Music<br>Instrument  | -                                                                                                                                                                             | Pet                      | Allowed    |
|                      | W. 4                                                                                                                                                                          | T. 1                     | / <b>T</b> |