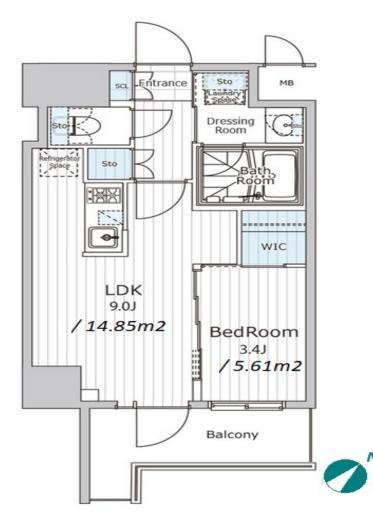

 $\label{eq:Transaction} Type: Intermediate \\ Agent Fee: 1 month + tax$ 

Website: www.houserep-tokyo.com

| Lease Conditions     |                                                                                                                                                                                               |                          |         |
|----------------------|-----------------------------------------------------------------------------------------------------------------------------------------------------------------------------------------------|--------------------------|---------|
| LAYOUT               | 1 BR                                                                                                                                                                                          |                          |         |
| SIZE                 | 32.41 m <sup>2</sup> /348.85 ft <sup>2</sup>                                                                                                                                                  |                          |         |
| RENT                 | JPY 215,000 / month                                                                                                                                                                           |                          |         |
| Management Fee       | JPY15,000/month                                                                                                                                                                               |                          |         |
| Deposit              | 2 months                                                                                                                                                                                      | Key Money                | -       |
| Lease Term           | Standard lease for 24 months                                                                                                                                                                  |                          |         |
| Available            | Now                                                                                                                                                                                           |                          |         |
| Renewal Fee          | 1 month                                                                                                                                                                                       |                          |         |
| Agent Fee            | 1 month + tax                                                                                                                                                                                 |                          |         |
| Other Info           | Guarantor Company: TBC / No Key Money / Auto lock / Air-Con / Separated Toilet / Balcony / Internet Included / Penalty Fee for Early Cancellation / CS/CATV / Flooring / Bathroom dryer / WIC |                          |         |
| Building Information |                                                                                                                                                                                               |                          |         |
| Completion           | Mar, 2024                                                                                                                                                                                     | Earthquake<br>Resistance | New     |
| Structure            | RC, 11 floors above                                                                                                                                                                           |                          |         |
| Car Parking          | extra charge                                                                                                                                                                                  |                          |         |
| Bicycle Parking      | for 1 space ( Included )                                                                                                                                                                      |                          |         |
| Music<br>Instrument  | -                                                                                                                                                                                             | Pet                      | Allowed |
| Facilities           | Within 20 min to Tokyo station by car / Janitor /<br>Delivery box / Elevator / Close to Station / 24h                                                                                         |                          |         |