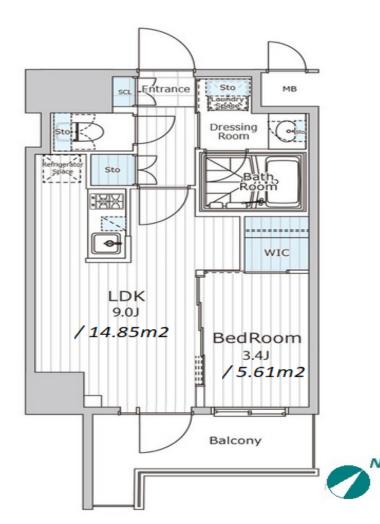

 $\label{eq:Transaction} Type: Intermediate \\ Agent Fee: 1 month + tax$ 

Website: www.houserep-tokyo.com

| OCI ASAKUSA Line (3 min) |                                                                                                                                                                                               |                          |         |
|--------------------------|-----------------------------------------------------------------------------------------------------------------------------------------------------------------------------------------------|--------------------------|---------|
| Lease Conditions         |                                                                                                                                                                                               |                          |         |
| LAYOUT                   | 1 BR                                                                                                                                                                                          |                          |         |
| SIZE                     | 32.41 m <sup>2</sup> /348.85 ft <sup>2</sup>                                                                                                                                                  |                          |         |
| RENT                     | JPY 207,000 / month                                                                                                                                                                           |                          |         |
| Management Fee           | JPY15,000/month                                                                                                                                                                               |                          |         |
| Deposit                  | 2 months                                                                                                                                                                                      | Key Money                | -       |
| Lease Term               | Standard lease for 24 months                                                                                                                                                                  |                          |         |
| Available                | Now                                                                                                                                                                                           |                          |         |
| Renewal Fee              | 1 month                                                                                                                                                                                       |                          |         |
| Agent Fee                | 1 month + tax                                                                                                                                                                                 |                          |         |
| Other Info               | Guarantor Company: TBC / No Key Money / Auto lock / Air-Con / Separated Toilet / Balcony / Internet Included / Penalty Fee for Early Cancellation / CS/CATV / Flooring / Bathroom dryer / WIC |                          |         |
| Building Information     |                                                                                                                                                                                               |                          |         |
| Completion               | Mar, 2024                                                                                                                                                                                     | Earthquake<br>Resistance | New     |
| Structure                | RC, 11 floors above                                                                                                                                                                           |                          |         |
| Car Parking              | extra charge                                                                                                                                                                                  |                          |         |
| Bicycle Parking          | for 1 space ( Included )                                                                                                                                                                      |                          |         |
| Music<br>Instrument      | -                                                                                                                                                                                             | Pet                      | Allowed |
| Facilities               | Within 20 min to Tokyo station by car / Janitor / Delivery box / Elevator / Close to Station / 24h Garbage Drop-off / Newly-built (~1 y/o)                                                    |                          |         |