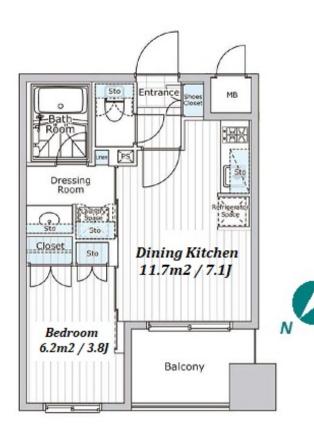

Modern Mid Rise Apt. in Nihonbashi, near "Ningyocho" stn.

| Lease Conditions       |                                                                                                                                                                                         |                          |         |  |  |  |  |  |
|------------------------|-----------------------------------------------------------------------------------------------------------------------------------------------------------------------------------------|--------------------------|---------|--|--|--|--|--|
|                        | 1.00                                                                                                                                                                                    |                          |         |  |  |  |  |  |
| LAYOUT                 | 1 BR                                                                                                                                                                                    |                          |         |  |  |  |  |  |
| SIZE                   | 28.01 m <sup>2</sup> /301.49 ft <sup>2</sup>                                                                                                                                            |                          |         |  |  |  |  |  |
| RENT                   | JPY 195,000 / month                                                                                                                                                                     |                          |         |  |  |  |  |  |
| Management Fee         | JPY15,000/month                                                                                                                                                                         |                          |         |  |  |  |  |  |
| Deposit                | 2 months Key Money -                                                                                                                                                                    |                          |         |  |  |  |  |  |
| Lease Term             | Standard lease for 24 months                                                                                                                                                            |                          |         |  |  |  |  |  |
| Available Now          |                                                                                                                                                                                         |                          |         |  |  |  |  |  |
| <b>Renewal Fee</b>     | 1 month                                                                                                                                                                                 |                          |         |  |  |  |  |  |
| Agent Fee              | 1 month + tax                                                                                                                                                                           |                          |         |  |  |  |  |  |
| Other Info             | Guarantor Company : TBC / No Key Money / Auto<br>lock / Air-Con / Separated Toilet / Balcony /<br>Internet Included / Penalty Fee for Early<br>Cancellation / Flooring / Bathroom dryer |                          |         |  |  |  |  |  |
| Building Information   |                                                                                                                                                                                         |                          |         |  |  |  |  |  |
| Completion             | Mar, 2024                                                                                                                                                                               | Earthquake<br>Resistance | New     |  |  |  |  |  |
| Structure              | RC, 11 floors above                                                                                                                                                                     |                          |         |  |  |  |  |  |
| Car Parking            | extra charge                                                                                                                                                                            |                          |         |  |  |  |  |  |
| <b>Bicycle Parking</b> | for 1 space (Included)                                                                                                                                                                  |                          |         |  |  |  |  |  |
| Music<br>Instrument    | -                                                                                                                                                                                       | Pet                      | Allowed |  |  |  |  |  |
| Facilities             | Within 20 min to Tokyo station by car / Janitor /<br>Delivery box / Elevator / Close to Station / 24h<br>Garbage Drop-off / Newly-built (~1 y/o)                                        |                          |         |  |  |  |  |  |
| Remarks                |                                                                                                                                                                                         |                          |         |  |  |  |  |  |
|                        |                                                                                                                                                                                         |                          |         |  |  |  |  |  |
|                        |                                                                                                                                                                                         |                          |         |  |  |  |  |  |

\*The actual Layout & Size may differ slightly from this floor plans & pictures

Transaction Type : Intermediate Agent Fee : 1 month + tax

Website : www.houserep-tokyo.com

Renters Insuarance : Required / Pet:additional deposit ( 1 month ) / Pet : a small dog or a cat