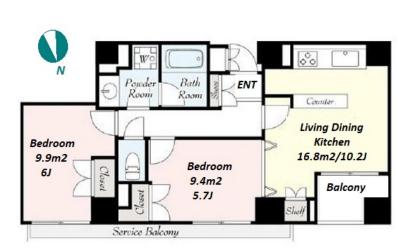

Transaction Type : Intermediate Agent Fee : 1 month + tax

Website : www.houserep-tokyo.com

| LAYOUT               | 2 BR                                                                                                                                                                                                          |                          |     |  |  |  |  |
|----------------------|---------------------------------------------------------------------------------------------------------------------------------------------------------------------------------------------------------------|--------------------------|-----|--|--|--|--|
| SIZE                 | 55.11 m²/593.19 ft²                                                                                                                                                                                           |                          |     |  |  |  |  |
| RENT                 | JPY 230,000 / month                                                                                                                                                                                           |                          |     |  |  |  |  |
| Management Fee       | JPY16,000/month                                                                                                                                                                                               |                          |     |  |  |  |  |
| Deposit              | 2 months Key Money -                                                                                                                                                                                          |                          |     |  |  |  |  |
| Lease Term           | Standard lease for 24 months                                                                                                                                                                                  |                          |     |  |  |  |  |
| Available            | Now                                                                                                                                                                                                           |                          |     |  |  |  |  |
| Renewal Fee          | -                                                                                                                                                                                                             |                          |     |  |  |  |  |
| Agent Fee            | 1 month + tax                                                                                                                                                                                                 |                          |     |  |  |  |  |
| Other Info           | Key Replacement Fee : JPY26,000 Tax not<br>included / No Key Money / Auto lock / Air-Con /<br>Balcony / Internet (Extra Charge) / Penalty Fee for<br>Early Cancellation / CS/CATV / Flooring / Corner<br>Unit |                          |     |  |  |  |  |
| Building Information |                                                                                                                                                                                                               |                          |     |  |  |  |  |
| Completion           | Jun, 2004                                                                                                                                                                                                     | Earthquake<br>Resistance | New |  |  |  |  |
| Structure            | SRC, 14 floors above and 1 basement floors                                                                                                                                                                    |                          |     |  |  |  |  |
| Car Parking          | JPY50,000 + tax / month                                                                                                                                                                                       |                          |     |  |  |  |  |
| Bicycle Parking      | ТВС                                                                                                                                                                                                           |                          |     |  |  |  |  |
| Music<br>Instrument  | -                                                                                                                                                                                                             | Pet                      | -   |  |  |  |  |
| Facilities           | Motorcycle Parking (TBC) / Within 20 min walk to<br>Roppongi / Near Large Parks / Janitor / Delivery<br>box / Elevator / Security / Close to Station / Low-<br>rise                                           |                          |     |  |  |  |  |
| Remarks              |                                                                                                                                                                                                               |                          |     |  |  |  |  |
|                      |                                                                                                                                                                                                               |                          |     |  |  |  |  |