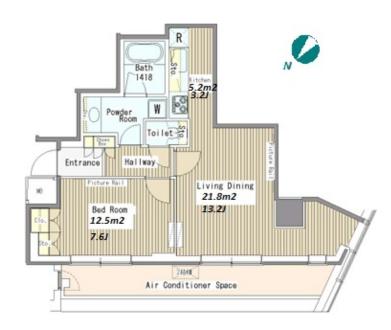

## Designer's Tower Mansion with Full Glass Windows at the Yoyogi Area

Lease Conditions 1BR **LAYOUT** 54.56 m<sup>2</sup>/587.27 ft<sup>2</sup> SIZE JPY 258,000 / month RENT Management Fee JPY12,000/month **Key Money** 1.5 months **Deposit** 2 months Standard lease for 24 months **Lease Term** Available End, Aug, 2024 Renewal Fee 1 month **Agent Fee** 1 month + taxKey Replacement Fee: JPY20,000 Tax not included / Guarantor Company: TBC / Auto lock / Other Info Air-Con / Separated Toilet / Balcony / Penalty Fee for Early Cancellation / Musical Instrument Negotiable / Flooring / Bathroom dryer

\*The actual Layout & Size may differ slightly from this floor plans & pictures.

#301, 1-4-15, Hiroo, Shibuya-ku, Tokyo 150-0012, Japan +81 (0)3 6427 5860 inquiry@houserep-tokyo.com

 $\label{eq:Transaction} Type: Intermediate \\ Agent Fee: 1 month + tax$ 