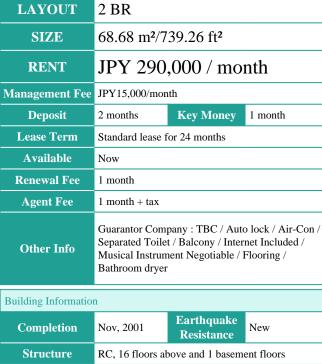

PARK AXIS YOTSUYA STAGE

4-15, Yotsuya, Shinjuku-Ku, Tokyo

Unit No. TYPE

1503

Apt.

Access

Yotsuyasannchoume station on Marunouchi Line (6 min) Shinnjukugyoennmae station on Marunouchi Line (6 min)

Aid rise Ant in Votenza

## Mid-rise Apt. in Yotsuya

Remarks

Car Parking extra charge

Bicycle Parking JPY500 + tax / month

Music Instrument Negotiable Pet -

Facilities Motorcycle Parking (TBC) / Near Large Parks / Front desk / Delivery box / Elevator / High-rise

\*The actual Layout & Size may differ slightly from this floor plans & pictures

inquiry@houserep-tokyo.com

+81 (0)3 6427 5860

 $\label{thm:continuous} Transaction\ Type: Intermediate \\ Agent\ Fee: 1\ month + tax$ 