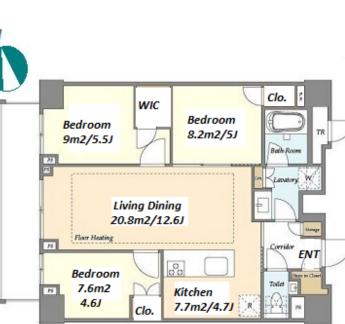

Transaction Type : Intermediate Agent Fee : 1 month + tax

Website : www.houserep-tokyo.com

| Lease Conditions       |                                                                                                                                                                                                                                                                 |                                            |          |  |  |  |  |  |
|------------------------|-----------------------------------------------------------------------------------------------------------------------------------------------------------------------------------------------------------------------------------------------------------------|--------------------------------------------|----------|--|--|--|--|--|
| LAYOUT                 | 3 BR                                                                                                                                                                                                                                                            |                                            |          |  |  |  |  |  |
| SIZE                   | 73.4 m²/79                                                                                                                                                                                                                                                      | 3.4 m <sup>2</sup> /790.07 ft <sup>2</sup> |          |  |  |  |  |  |
| RENT                   | JPY 357,000 / month                                                                                                                                                                                                                                             |                                            |          |  |  |  |  |  |
| Management Fee         | JPY10,000/month                                                                                                                                                                                                                                                 |                                            |          |  |  |  |  |  |
| Deposit                | 2 months                                                                                                                                                                                                                                                        | Key Money                                  | 2 months |  |  |  |  |  |
| Lease Term             | Standard lease for 24 months                                                                                                                                                                                                                                    |                                            |          |  |  |  |  |  |
| Available              | Mid, Aug, 2024                                                                                                                                                                                                                                                  |                                            |          |  |  |  |  |  |
| <b>Renewal Fee</b>     | 1 month                                                                                                                                                                                                                                                         |                                            |          |  |  |  |  |  |
| Agent Fee              | 1 month + tax                                                                                                                                                                                                                                                   |                                            |          |  |  |  |  |  |
| Other Info             | Key Replacement Fee : JPY30,000 Tax not<br>included / Guarantor Company : TBC / Auto lock /<br>Air-Con / Separated Toilet / Balcony / Internet<br>Included / Roof Balcony / Flooring / Floor Heating<br>/ Washer / Dryer / Dishwasher / Bathroom dryer /<br>WIC |                                            |          |  |  |  |  |  |
| Building Information   | n                                                                                                                                                                                                                                                               |                                            |          |  |  |  |  |  |
| Completion             | Oct, 2022                                                                                                                                                                                                                                                       | Earthquake<br>Resistance                   | New      |  |  |  |  |  |
| Structure              | RC, 6 floors above and 1 basement floors                                                                                                                                                                                                                        |                                            |          |  |  |  |  |  |
| Car Parking            | JPY35,000 ~ 40,000 + tax / month                                                                                                                                                                                                                                |                                            |          |  |  |  |  |  |
| <b>Bicycle Parking</b> | for 1 space (Included)                                                                                                                                                                                                                                          |                                            |          |  |  |  |  |  |
| Music                  |                                                                                                                                                                                                                                                                 |                                            |          |  |  |  |  |  |