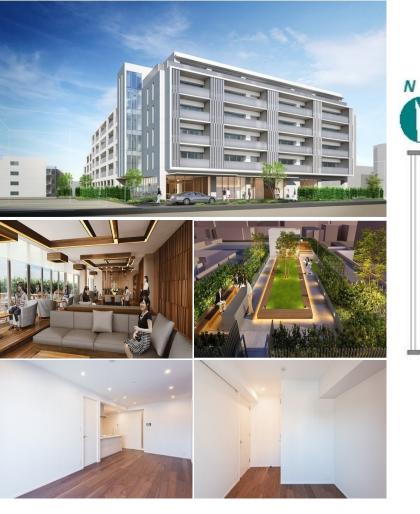

|                  | FOR RENT                          | Property ID No. :155955 |           |         |        | HOUSEREP TOKYO INC. Website : www.houserep-tokyo.com                                                  |  |  |  |
|------------------|-----------------------------------|-------------------------|-----------|---------|--------|-------------------------------------------------------------------------------------------------------|--|--|--|
| Property<br>Name | OASE SHINJUKU ICHIGAYA<br>YAKUOJI |                         | Unit No.  | ТҮРЕ    |        |                                                                                                       |  |  |  |
|                  |                                   |                         | 218       | Apt.    | Access | Ushigomeyanagichou Station on Oedo Line (6 min)<br>Akebonobashi Station on Toei Shinjuku Line (7 min) |  |  |  |
| Address          | 80-1, Ichigayayakuojimach         | i, Shinjuku-Ku, Tokyo   |           |         |        |                                                                                                       |  |  |  |
| Brand N          | lew Low-rise Reside               | ence in Ichigava-Ya     | akuoii. S | hiniuku |        | Lease Conditions                                                                                      |  |  |  |
|                  |                                   |                         |           |         |        | LAYOUT 3 BR                                                                                           |  |  |  |

Transaction Type : Intermediate Agent Fee : 1 month + tax

Website : www.houserep-tokyo.com

| Lease Conditions       |                                                                                                                                                                                                                                                                 |                                            |          |  |  |  |  |  |
|------------------------|-----------------------------------------------------------------------------------------------------------------------------------------------------------------------------------------------------------------------------------------------------------------|--------------------------------------------|----------|--|--|--|--|--|
| LAYOUT                 | 3 BR                                                                                                                                                                                                                                                            |                                            |          |  |  |  |  |  |
| SIZE                   | 73.4 m²/79                                                                                                                                                                                                                                                      | 3.4 m <sup>2</sup> /790.07 ft <sup>2</sup> |          |  |  |  |  |  |
| RENT                   | JPY 357,000 / month                                                                                                                                                                                                                                             |                                            |          |  |  |  |  |  |
| Management Fee         | JPY10,000/month                                                                                                                                                                                                                                                 |                                            |          |  |  |  |  |  |
| Deposit                | 2 months                                                                                                                                                                                                                                                        | Key Money                                  | 2 months |  |  |  |  |  |
| Lease Term             | Standard lease for 24 months                                                                                                                                                                                                                                    |                                            |          |  |  |  |  |  |
| Available              | Mid, Aug, 2024                                                                                                                                                                                                                                                  |                                            |          |  |  |  |  |  |
| <b>Renewal Fee</b>     | 1 month                                                                                                                                                                                                                                                         |                                            |          |  |  |  |  |  |
| Agent Fee              | 1 month + tax                                                                                                                                                                                                                                                   |                                            |          |  |  |  |  |  |
| Other Info             | Key Replacement Fee : JPY30,000 Tax not<br>included / Guarantor Company : TBC / Auto lock /<br>Air-Con / Separated Toilet / Balcony / Internet<br>Included / Roof Balcony / Flooring / Floor Heating<br>/ Washer / Dryer / Dishwasher / Bathroom dryer /<br>WIC |                                            |          |  |  |  |  |  |
| Building Information   | n                                                                                                                                                                                                                                                               |                                            |          |  |  |  |  |  |
| Completion             | Oct, 2022                                                                                                                                                                                                                                                       | Earthquake<br>Resistance                   | New      |  |  |  |  |  |
| Structure              | RC, 6 floors above and 1 basement floors                                                                                                                                                                                                                        |                                            |          |  |  |  |  |  |
| Car Parking            | JPY35,000 ~ 40,000 + tax / month                                                                                                                                                                                                                                |                                            |          |  |  |  |  |  |
| <b>Bicycle Parking</b> | for 1 space (Included)                                                                                                                                                                                                                                          |                                            |          |  |  |  |  |  |
| Music                  |                                                                                                                                                                                                                                                                 |                                            |          |  |  |  |  |  |