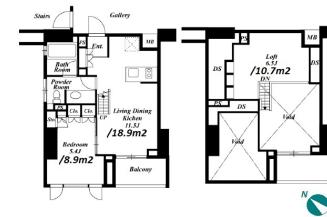

\*The actual Layout & Size may differ slightly from this floor plans & pictures.

Transaction Type: Intermediate Agent Fee: 1 month + tax

Website: www.houserep-tokyo.com

| Lease Conditions |                                                                                                                                                                                                                                                              |                  |         |  |
|------------------|--------------------------------------------------------------------------------------------------------------------------------------------------------------------------------------------------------------------------------------------------------------|------------------|---------|--|
| LAYOUT           | 1 BR                                                                                                                                                                                                                                                         |                  |         |  |
| SIZE             | 40.38 m²/434.64 ft²                                                                                                                                                                                                                                          |                  |         |  |
| RENT             | JPY 245,000 / month                                                                                                                                                                                                                                          |                  |         |  |
| Management Fee   | -                                                                                                                                                                                                                                                            |                  |         |  |
| Deposit          | 2 months                                                                                                                                                                                                                                                     | <b>Key Money</b> | 1 month |  |
| Lease Term       | Standard lease for 24 months                                                                                                                                                                                                                                 |                  |         |  |
| Available        | 15, Aug, 2024                                                                                                                                                                                                                                                |                  |         |  |
| Renewal Fee      | 1 month                                                                                                                                                                                                                                                      |                  |         |  |
| Agent Fee        | 1 month + tax                                                                                                                                                                                                                                                |                  |         |  |
| Other Info       | Guarantor Company: TBC / Auto lock / Air-Con /<br>Separated Toilet / Balcony / Loft/Maisonnette /<br>Internet (Extra Charge) / Penalty Fee for Early<br>Cancellation / CS/CATV / Flooring / Floor Heating<br>/ Washer / Dryer / Bathroom dryer / Corner Unit |                  |         |  |