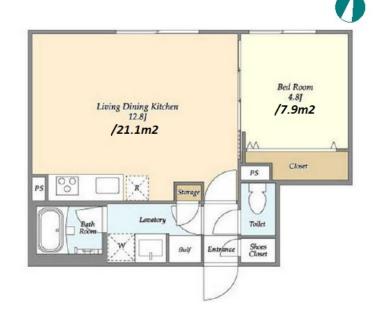

N/A

\*The actual Layout & Size may differ slightly from this floor plans & pictures.

HouseRep Tokyo Inc. ハウスレップトーキョー株式会社

#301, 1-4-15, Hiroo, Shibuya-ku, Tokyo 150-0012, Japan +81 (0)3 6427 5860 inquiry@houserep-tokyo.com