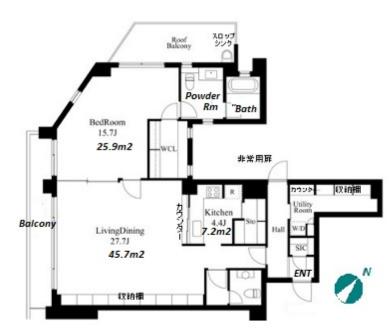

Unit No. TYPE
 502 Apt.

Access

Akebonobashi Station on Toei Shinjuku Line (3 min) Yotsuyasannchoume Station on Marunouchi Line (7 min)

Low rise apartment in TOKYO close to Akebonobashi Sta.

Lease Conditions 1BR **LAYOUT** 119.1 m<sup>2</sup>/1281.98 ft<sup>2</sup> SIZE JPY 430,000 / month RENT Management Fee JPY20,000/month **Deposit** 2 months **Key Money** 1 month Standard lease for 24 months **Lease Term** Available Now Renewal Fee 1 month **Agent Fee** 1 month + taxGuarantor Company: TBC / Auto lock / Air-Con / Separated Toilet / Balcony / Penalty Fee for Early Other Info Cancellation / Roof Balcony / CS/CATV / Flooring / Dishwasher / Bathroom dryer / Corner Unit / 2 Toilets **Building Information** 