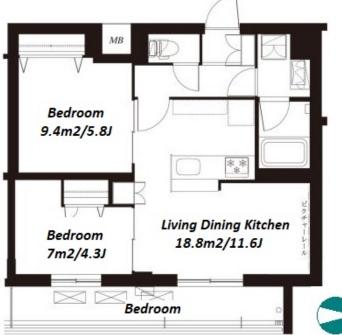

## **Brand New**

\*The actual Layout & Size may differ slightly from this floor plans & pictures.

#301, 1-4-15, Hiroo, Shibuya-ku, Tokyo 150-0012, Japan +81 (0)3 6427 5860 inquiry@houserep-tokyo.com

Transaction Type: Intermediate Agent Fee: 1 month + tax