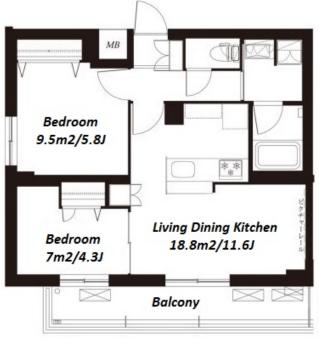

\*The actual Layout & Size may differ slightly from this floor plans & pictures.

#301, 1-4-15, Hiroo, Shibuya-ku, Tokyo 150-0012, Japan +81 (0)3 6427 5860 inquiry@houserep-tokyo.com

Transaction Type: Intermediate Agent Fee: 1 month + tax