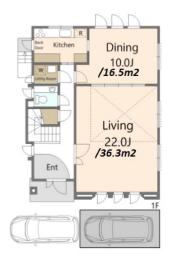

Website: www.houserep-tokyo.com

| Lease Conditions     |                                                                                                                                                                     |                          |          |
|----------------------|---------------------------------------------------------------------------------------------------------------------------------------------------------------------|--------------------------|----------|
| LAYOUT               | 2 BR                                                                                                                                                                |                          |          |
| SIZE                 | 146.97 m <sup>2</sup> /1581.97 ft <sup>2</sup>                                                                                                                      |                          |          |
| RENT                 | JPY 650,000 / month                                                                                                                                                 |                          |          |
| Management Fee       | -                                                                                                                                                                   |                          |          |
| Deposit              | 2 months                                                                                                                                                            | Key Money                | 3 months |
| Lease Term           | Standard lease for 24 months                                                                                                                                        |                          |          |
| Available            | Now                                                                                                                                                                 |                          |          |
| Renewal Fee          | 1 month                                                                                                                                                             |                          |          |
| Agent Fee            | 1 month + tax                                                                                                                                                       |                          |          |
| Other Info           | Guarantor Company: TBC / Air-Con / Separated<br>Toilet / Balcony / Musical Instrument Negotiable /<br>Flooring / Dishwasher / Bathroom dryer / WIC / 2<br>Car Parks |                          |          |
| Building Information |                                                                                                                                                                     |                          |          |
| Completion           | Mar, 2003                                                                                                                                                           | Earthquake<br>Resistance | New      |
| Structure            | Wooden, 2 floors above                                                                                                                                              |                          |          |
| Car Parking          | for 2 spaces ( Included )                                                                                                                                           |                          |          |
| Bicycle Parking      | -                                                                                                                                                                   |                          |          |