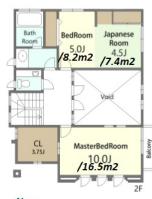

Website: www.houserep-tokyo.com

| Lease Conditions     |                                                                                                                                                                     |                          |          |
|----------------------|---------------------------------------------------------------------------------------------------------------------------------------------------------------------|--------------------------|----------|
| LAYOUT               | 2 BR                                                                                                                                                                |                          |          |
| SIZE                 | 146.97 m <sup>2</sup> /1581.97 ft <sup>2</sup>                                                                                                                      |                          |          |
| RENT                 | JPY 650,000 / month                                                                                                                                                 |                          |          |
| Management Fee       | -                                                                                                                                                                   |                          |          |
| Deposit              | 2 months                                                                                                                                                            | Key Money                | 3 months |
| Lease Term           | Standard lease for 24 months                                                                                                                                        |                          |          |
| Available            | Now                                                                                                                                                                 |                          |          |
| Renewal Fee          | 1 month                                                                                                                                                             |                          |          |
| Agent Fee            | 1 month + tax                                                                                                                                                       |                          |          |
| Other Info           | Guarantor Company: TBC / Air-Con / Separated<br>Toilet / Balcony / Musical Instrument Negotiable /<br>Flooring / Dishwasher / Bathroom dryer / WIC / 2<br>Car Parks |                          |          |
| Building Information |                                                                                                                                                                     |                          |          |
| Completion           | Mar, 2003                                                                                                                                                           | Earthquake<br>Resistance | New      |
| Structure            | Wooden, 2 floors above                                                                                                                                              |                          |          |
| Car Parking          | for 2 spaces ( Included )                                                                                                                                           |                          |          |
| Bicycle Parking      | -                                                                                                                                                                   |                          |          |