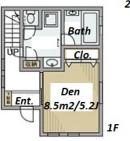

FOR RENT

**Property** 

Name

Property ID No.:155899

HOUSEREP TOKYO INC.

Unit No. **TYPE** 

House

Access