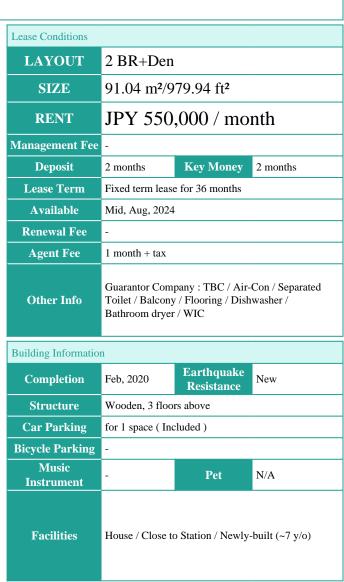

FOR RENT

**Property** 

Name

Property ID No.:155899

HOUSEREP TOKYO INC.

Unit No. **TYPE** 

House

Access

#301, 1-4-15, Hiroo, Shibuya-ku, Tokyo 150-0012, Japan +81 (0)3 6427 5860 inquiry@houserep-tokyo.com

Transaction Type: Intermediate Agent Fee: 1 month + tax

Website: www.houserep-tokyo.com

Remarks

Renters Insuarance: Required