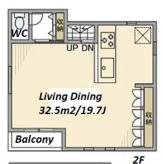

FOR RENT

**Property** 

Name

Property ID No.:155899

HOUSEREP TOKYO INC.

Unit No. **TYPE** 

House

Access