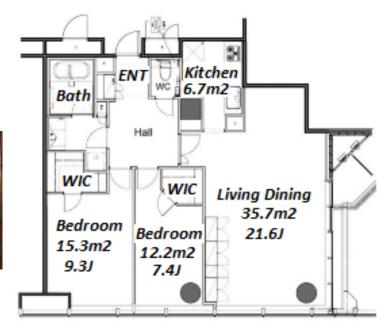

## Luxury Tower Residence in Hamamatsucho, at Tokyo Bay Area

Lease Conditions 2 BR LAYOUT 97.39 m<sup>2</sup>/1048.29 ft<sup>2</sup> SIZE JPY 670,000 / month **RENT Management Fee Deposit** 2 months **Key Money** 1 month **Lease Term** Fixed term lease for 24 months Available End, Jul, 2024 Renewal Fee **Agent Fee** 1 month + taxKey Replacement Fee: JPY20,000 Tax not included / Guarantor Company: TBC / Auto lock / Other Info Air-Con / Separated Toilet / Balcony / Flooring / Floor Heating / Bathroom dryer / WIC

charge) / Janitor / Delivery box / Elevator / Close to

Station / High-rise

\*The actual Layout & Size may differ slightly from this floor plans & pictures

#301, 1-4-15, Hiroo, Shibuya-ku, Tokyo 150-0012, Japan +81 (0)3 6427 5860 inquiry@houserep-tokyo.com