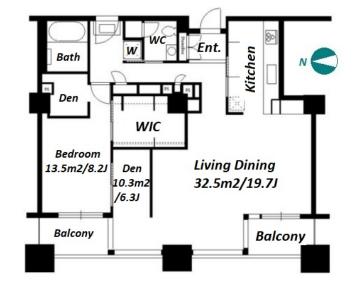

 $\label{eq:Transaction} Type: Intermediate \\ Agent Fee: 1 month + tax$ 

Website: www.houserep-tokyo.com

| Lease Conditions      |                                                                                                                                                                               |                          |            |
|-----------------------|-------------------------------------------------------------------------------------------------------------------------------------------------------------------------------|--------------------------|------------|
| LAYOUT                | 1 BR                                                                                                                                                                          |                          |            |
| SIZE                  | 96.63 m <sup>2</sup> /1040.11 ft <sup>2</sup>                                                                                                                                 |                          |            |
| RENT                  | JPY 450,000 / month                                                                                                                                                           |                          |            |
| <b>Management Fee</b> | -                                                                                                                                                                             |                          |            |
| Deposit               | 2 months                                                                                                                                                                      | Key Money                | 1 month    |
| Lease Term            | Fixed term lease for 24 months                                                                                                                                                |                          |            |
| Available             | Now                                                                                                                                                                           |                          |            |
| Renewal Fee           | -                                                                                                                                                                             |                          |            |
| Agent Fee             | 1 month + tax                                                                                                                                                                 |                          |            |
| Other Info            | Guarantor Company: TBC / Auto lock / Air-Con /<br>Separated Toilet / Balcony / Musical Instrument<br>Negotiable / Flooring / Carpet / Floor Heating /<br>Bathroom dryer / WIC |                          |            |
| Building Information  |                                                                                                                                                                               |                          |            |
| Completion            | Mar, 1999                                                                                                                                                                     | Earthquake<br>Resistance | New        |
| Structure             | SRC, 54 floors above                                                                                                                                                          |                          |            |
| Car Parking           | N/A                                                                                                                                                                           |                          |            |
| Bicycle Parking       | TBC                                                                                                                                                                           |                          |            |
| Music<br>Instrument   | Negotiable                                                                                                                                                                    | Pet                      | Negotiable |
| Facilities            | Motorcycle Parking (TBC) / Near Large Parks /<br>Janitor / Delivery box / Elevator / Security / 24h<br>Garbage Drop-off                                                       |                          |            |