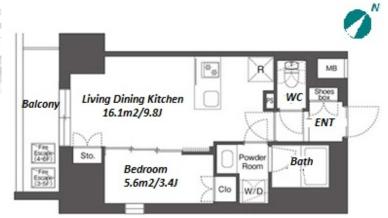

## Stylish Mid Rise Apt. 1min away from "Sugamo" stn.

Lease Conditions 1BR **LAYOUT** 34.66 m<sup>2</sup>/373.07 ft<sup>2</sup> SIZE JPY 156,000 / month RENT Management Fee JPY12,000/month **Key Money Deposit** 2 months **Lease Term** Standard lease for 24 months Available End, Jul, 2024 Renewal Fee 1 month **Agent Fee** 1 month + taxKey Replacement Fee: JPY30,000 Tax not included / Guarantor Company: TBC / No Key Money / Auto lock / Air-Con / Separated Toilet / Other Info Balcony / Internet Included / Penalty Fee for Early Cancellation / CS/CATV / Flooring / Bathroom dryer

Drop-off / Newly-built (~7 y/o)

\*The actual Layout & Size may differ slightly from this floor plans & pictures.

#301, 1-4-15, Hiroo, Shibuya-ku, Tokyo 150-0012, Japan +81 (0)3 6427 5860 inquiry@houserep-tokyo.com