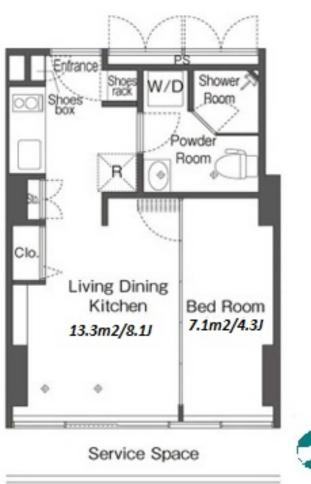

\*The actual Layout & Size may differ slightly from this floor plans & pictures

Transaction Type : Intermediate Agent Fee : 1 month + tax

Website : www.houserep-tokyo.com

Lease Conditions

Fixed term lease : Re-contract fee: 1 month of new rent / Renters Insuarance : Required / Hot water supply: JPY.20,000+tax/month

| LAYOUT               | 1 BR                                                                                                                                                                                                                                  |  |  |  |  |  |
|----------------------|---------------------------------------------------------------------------------------------------------------------------------------------------------------------------------------------------------------------------------------|--|--|--|--|--|
| SIZE                 | 29.58 m <sup>2</sup> /318.39 ft <sup>2</sup>                                                                                                                                                                                          |  |  |  |  |  |
| RENT                 | JPY 160,000 / month                                                                                                                                                                                                                   |  |  |  |  |  |
| Management Fee       | JPY10,000/month                                                                                                                                                                                                                       |  |  |  |  |  |
| Deposit              | 2 months Key Money -                                                                                                                                                                                                                  |  |  |  |  |  |
| Lease Term           | Fixed term lease for 36 months                                                                                                                                                                                                        |  |  |  |  |  |
| Available            | Mid, Sep, 2024                                                                                                                                                                                                                        |  |  |  |  |  |
| Renewal Fee          | -                                                                                                                                                                                                                                     |  |  |  |  |  |
| Agent Fee            | 1 month + tax                                                                                                                                                                                                                         |  |  |  |  |  |
| Other Info           | Key Replacement Fee : JPY20,000 Tax not<br>included / Guarantor Company : TBC / No Key<br>Money / Auto lock / Fridge / Air-Con / Internet<br>Included / Penalty Fee for Early Cancellation /<br>Flooring / IH Stoves / Bathroom dryer |  |  |  |  |  |
| Building Information |                                                                                                                                                                                                                                       |  |  |  |  |  |
| Completion           | Nov, 2003 Earthquake<br>Resistance New                                                                                                                                                                                                |  |  |  |  |  |
| Structure            | SRC, 24 floors above and 1 basement floors                                                                                                                                                                                            |  |  |  |  |  |
| Car Parking          | TBC                                                                                                                                                                                                                                   |  |  |  |  |  |
| Bicycle Parking      | TBC                                                                                                                                                                                                                                   |  |  |  |  |  |
| Music<br>Instrument  | - Pet N/A                                                                                                                                                                                                                             |  |  |  |  |  |
| Facilities           | Motorcycle Parking (TBC) / Gym (( Included )) /<br>Within 20 min to Tokyo station by car / Near Large<br>Parks / Front desk / Concierge / Delivery box /<br>Elevator / Sky lounge                                                     |  |  |  |  |  |