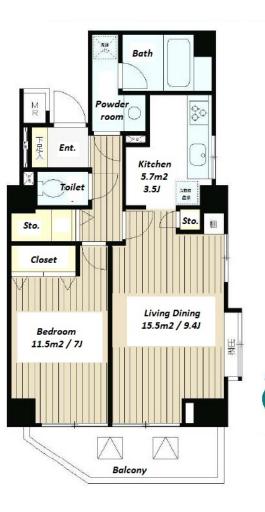

nie actual Eayout & Size may differ sugnity from this floor plans & pre

Transaction Type : Intermediate Agent Fee : 1 month + tax

Website : www.houserep-tokyo.com

| Lease Conditions              |                                                                                                                                                                                                                                         |  |  |  |  |  |
|-------------------------------|-----------------------------------------------------------------------------------------------------------------------------------------------------------------------------------------------------------------------------------------|--|--|--|--|--|
| LAYOUT                        | 1 BR                                                                                                                                                                                                                                    |  |  |  |  |  |
| SIZE                          | 50.22 m²/540.56 ft²                                                                                                                                                                                                                     |  |  |  |  |  |
| RENT                          | JPY 220,000 / month                                                                                                                                                                                                                     |  |  |  |  |  |
| Management Fee                | JPY10,000/month                                                                                                                                                                                                                         |  |  |  |  |  |
| Deposit                       | 1 month Key Money -                                                                                                                                                                                                                     |  |  |  |  |  |
| Lease Term                    | Standard lease for 24 months                                                                                                                                                                                                            |  |  |  |  |  |
| Available                     | Now                                                                                                                                                                                                                                     |  |  |  |  |  |
| Renewal Fee                   | 1 month                                                                                                                                                                                                                                 |  |  |  |  |  |
| Agent Fee                     | 1 month + tax                                                                                                                                                                                                                           |  |  |  |  |  |
| Other Info                    | Key Replacement Fee : JPY20,000 Tax not<br>included / Guarantor Company : TBC / No Key<br>Money / Auto lock / Air-Con / Separated Toilet /<br>Balcony / Penalty Fee for Early Cancellation /<br>Flooring / Bathroom dryer / Corner Unit |  |  |  |  |  |
| Building Information          |                                                                                                                                                                                                                                         |  |  |  |  |  |
| Completion                    | Dec, 1997 Earthquake<br>Resistance New                                                                                                                                                                                                  |  |  |  |  |  |
| Structure                     | RC, 7 floors above                                                                                                                                                                                                                      |  |  |  |  |  |
| Car Parking                   | N/A                                                                                                                                                                                                                                     |  |  |  |  |  |
| Bicycle Parking               | for 1 space (Included)                                                                                                                                                                                                                  |  |  |  |  |  |
| Music<br>Instrument           | - Pet -                                                                                                                                                                                                                                 |  |  |  |  |  |
| Facilities                    | Janitor / Delivery box / Elevator                                                                                                                                                                                                       |  |  |  |  |  |
| Remarks                       |                                                                                                                                                                                                                                         |  |  |  |  |  |
| Renters Insuarance : Required |                                                                                                                                                                                                                                         |  |  |  |  |  |