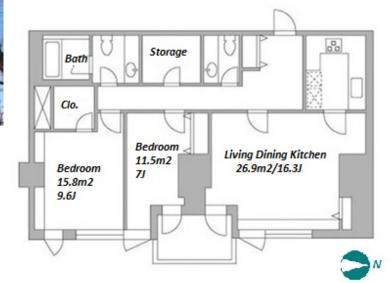

Lease Conditions

**LAYOUT** 

SIZE

RENT

**Management Fee Deposit** 

**Lease Term** 

2 BR

2 months

109.8 m<sup>2</sup>/1181.87 ft<sup>2</sup>

Fixed term lease for 36 months

JPY 620,000 / month

**Key Money** 

New

N/A

Pet

Concierge / Janitor / Delivery box / Elevator /

\*The actual Layout & Size may differ slightly from this floor plans & pictures.

#301, 1-4-15, Hiroo, Shibuya-ku, Tokyo 150-0012, Japan +81 (0)3 6427 5860 inquiry@houserep-tokyo.com

Transaction Type: Intermediate Agent Fee: 1 month + tax