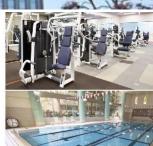

Luxury High-rise Residence w/ Gym & Swimming Pool in Ebisu / Hiroo

Available Now Renewal Fee 1 month + tax**Agent Fee** Key Replacement Fee: JPY20,000 Tax not included / Guarantor Company: TBC / No Key Money / Auto lock / Renovated / Fridge / Air-Con / Separated Toilet / Other Info Balcony / Penalty Fee for Early Cancellation / Musical Instrument Negotiable / Flooring / Washer / Dryer / Oven / 2 Toilets **Building Information** Earthquake Completion Jan, 1997 Resistance Structure SRC, 13 floors above and 2 basement floors **Car Parking** extra charge **Bicycle Parking** (Included) Music Negotiable Instrument Motorcycle Parking (TBC) / Trunk Room (extra charge) / Gym (( Included )) / Within 20 min to **Facilities** Roppongi by train / Near Large Parks / pool /