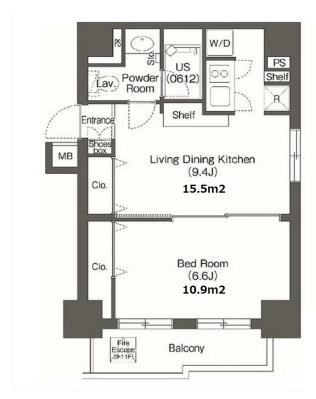

Website: www.houserep-tokyo.com

| Lease Conditions      |                                                                                                                                                                                                       |
|-----------------------|-------------------------------------------------------------------------------------------------------------------------------------------------------------------------------------------------------|
| LAYOUT                | 1 BR                                                                                                                                                                                                  |
| SIZE                  | 36 m <sup>2</sup> /387.5 ft <sup>2</sup>                                                                                                                                                              |
| RENT                  | JPY 160,000 / month                                                                                                                                                                                   |
| <b>Management Fee</b> | JPY12,000/month                                                                                                                                                                                       |
| Deposit               | - Key Money 2 months                                                                                                                                                                                  |
| Lease Term            | Standard lease for 24 months                                                                                                                                                                          |
| Available             | End, Jul, 2024                                                                                                                                                                                        |
| Renewal Fee           | 1 month                                                                                                                                                                                               |
| Agent Fee             | 1 month + tax                                                                                                                                                                                         |
| Other Info            | Key Replacement Fee : JPY30,000 Tax not included / Guarantor Company : TBC / No Key Money / Auto lock / Air-Con / Separated Toilet / Balcony / Internet Included / Penalty Fee for Early Cancellation |
| Building Information  |                                                                                                                                                                                                       |
| Completion            | Jul, 2003 Earthquake Resistance New                                                                                                                                                                   |
| Structure             | SRC, 12 floors above                                                                                                                                                                                  |
| Car Parking           | TBC                                                                                                                                                                                                   |
| Bicycle Parking       | JPY200 + tax / month                                                                                                                                                                                  |
| Music<br>Instrument   | - Pet Allowed                                                                                                                                                                                         |
| Facilities            | Within 20 min to Roppongi by train / Delivery box / Elevator / Security / Close to Station                                                                                                            |