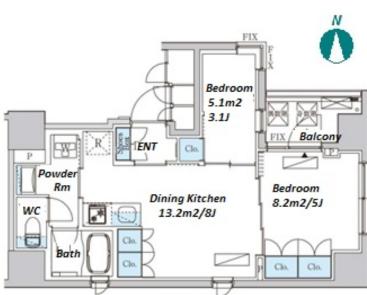

**TYPE** 803 Apt.

Unit No.

Access

Website: www.houserep-tokyo.com

Hacchoubori Station on JR Keiyo Line (5 min) Hacchoubori Station on Hibiya Line (6 min)

Shinntomichou Station on Yurakucho Line (9 min)

| Lease Conditions      |                                                                                                                                                                                                                                                                                         |  |  |  |
|-----------------------|-----------------------------------------------------------------------------------------------------------------------------------------------------------------------------------------------------------------------------------------------------------------------------------------|--|--|--|
| LAYOUT                | 2 BR                                                                                                                                                                                                                                                                                    |  |  |  |
| SIZE                  | 40.37 m <sup>2</sup> /434.53 ft <sup>2</sup>                                                                                                                                                                                                                                            |  |  |  |
| RENT                  | JPY 260,000 / month                                                                                                                                                                                                                                                                     |  |  |  |
| <b>Management Fee</b> | JPY20,000/month                                                                                                                                                                                                                                                                         |  |  |  |
| Deposit               | 2 months Key Money -                                                                                                                                                                                                                                                                    |  |  |  |
| Lease Term            | Standard lease for 24 months                                                                                                                                                                                                                                                            |  |  |  |
| Available             | Now                                                                                                                                                                                                                                                                                     |  |  |  |
| Renewal Fee           | 1 month                                                                                                                                                                                                                                                                                 |  |  |  |
| Agent Fee             | 1 month + tax                                                                                                                                                                                                                                                                           |  |  |  |
| Other Info            | Key Replacement Fee : JPY20,000 Tax not included / Guarantor Company : TBC / No Key Money / Auto lock / Air-Con / Separated Toilet / Balcony / Internet Included / Penalty Fee for Early Cancellation / Musical Instrument Negotiable / Furnished / CS/CATV / Flooring / Bathroom dryer |  |  |  |

Janitor / Delivery box / Elevator / Close to Station /

\*The actual Layout & Size may differ slightly from this floor plans & pictures.

inquiry@houserep-tokyo.com

+81 (0)3 6427 5860

Transaction Type: Intermediate Agent Fee: 1 month + tax