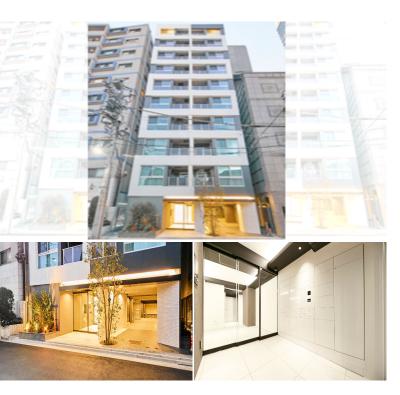

FOR RENT

1-12-10, Minato, Chuo-Ku, Tokyo

THE LIONS FORSIA HACCHOBORI

**Property** 

Name

Address

Property ID No.:155841

HOUSEREP TOKYO INC.

| Building Information |                     |                          |         |  |
|----------------------|---------------------|--------------------------|---------|--|
| Completion           | Dec, 2023           | Earthquake<br>Resistance | New     |  |
| Structure            | RC, 10 floors above |                          |         |  |
| Car Parking          | -                   |                          |         |  |
| Bicycle Parking      | TBC                 |                          |         |  |
| Music<br>Instrument  | Negotiable          | Pet                      | Allowed |  |
|                      |                     |                          |         |  |

Janitor / Delivery box / Elevator / Close to Station /

\*The actual Layout & Size may differ slightly from this floor plans & pictures.

inquiry@houserep-tokyo.com

+81 (0)3 6427 5860

Transaction Type: Intermediate Agent Fee: 1 month + tax