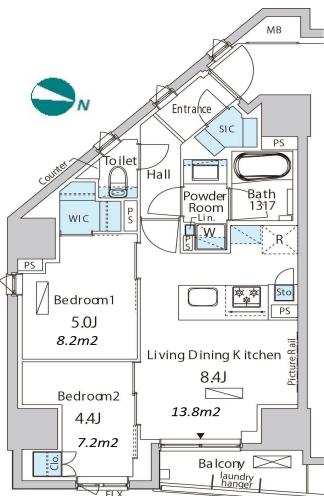

Transaction Type: Intermediate Agent Fee: 1 month + tax

Website: www.houserep-tokyo.com

| Lease Conditions                                                                                                                                                                                                                                  |  |
|---------------------------------------------------------------------------------------------------------------------------------------------------------------------------------------------------------------------------------------------------|--|
| 2 BR                                                                                                                                                                                                                                              |  |
| 51.01 m <sup>2</sup> /549.06 ft <sup>2</sup>                                                                                                                                                                                                      |  |
| JPY 252,000 / month                                                                                                                                                                                                                               |  |
| JPY15,000/month                                                                                                                                                                                                                                   |  |
| 2 months Key Money -                                                                                                                                                                                                                              |  |
| Standard lease for 24 months                                                                                                                                                                                                                      |  |
| End, Aug, 2024                                                                                                                                                                                                                                    |  |
| 1 month                                                                                                                                                                                                                                           |  |
| 1 month + tax                                                                                                                                                                                                                                     |  |
| Key Replacement Fee : JPY20,000 Tax not included / Guarantor Company : TBC / No Key Money / Auto lock / Air-Con / Separated Toilet / Balcony / Internet Included / Penalty Fee for Early Cancellation / CS/CATV / Flooring / Bathroom dryer / WIC |  |
| Building Information                                                                                                                                                                                                                              |  |
| Aug, 2022 Earthquake Resistance New                                                                                                                                                                                                               |  |
| RC, 15 floors above                                                                                                                                                                                                                               |  |
| TBC                                                                                                                                                                                                                                               |  |
| for 1 space ( Included )                                                                                                                                                                                                                          |  |
| - Pet -                                                                                                                                                                                                                                           |  |
|                                                                                                                                                                                                                                                   |  |