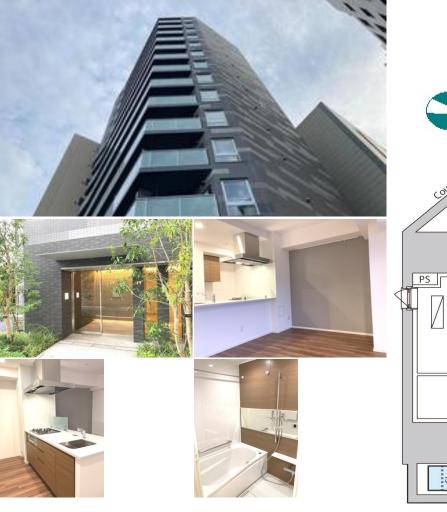

FOR RENT Property ID No.:155839 HOUSEREP TOKYO INC. Website: www.houserep-tokyo.com

**BAUS FLATS SHINAGAWA CANAL SIDE** 

Unit No. **TYPE** 1204 Apt.

Access

Shinagawa Station on JR Yamanote Line (10 min) Tennnouzuairu Station on Rinkai Line (11 min)

## Stylish Mid Rise Apt. near Shinagawa stn, Tennouzu Isle stn.

\*The actual Layout & Size may differ slightly from this floor plans & pictures

HOUSEREP TOKYO INC. ハウスレップ トーキョー 株式会社

#301, 1-4-15, Hiroo, Shibuya-ku, Tokyo 150-0012, Japan +81 (0)3 6427 5860 inquiry@houserep-tokyo.com

Transaction Type: Intermediate Agent Fee: 1 month + tax

Website: www.houserep-tokyo.com

| Lease Conditions                                                                                                                                                                                                                                  |  |
|---------------------------------------------------------------------------------------------------------------------------------------------------------------------------------------------------------------------------------------------------|--|
| 2 BR                                                                                                                                                                                                                                              |  |
| 51.01 m <sup>2</sup> /549.06 ft <sup>2</sup>                                                                                                                                                                                                      |  |
| JPY 252,000 / month                                                                                                                                                                                                                               |  |
| JPY15,000/month                                                                                                                                                                                                                                   |  |
| 2 months Key Money -                                                                                                                                                                                                                              |  |
| Standard lease for 24 months                                                                                                                                                                                                                      |  |
| End, Aug, 2024                                                                                                                                                                                                                                    |  |
| 1 month                                                                                                                                                                                                                                           |  |
| 1 month + tax                                                                                                                                                                                                                                     |  |
| Key Replacement Fee : JPY20,000 Tax not included / Guarantor Company : TBC / No Key Money / Auto lock / Air-Con / Separated Toilet / Balcony / Internet Included / Penalty Fee for Early Cancellation / CS/CATV / Flooring / Bathroom dryer / WIC |  |
| Building Information                                                                                                                                                                                                                              |  |
| Aug, 2022 Earthquake Resistance New                                                                                                                                                                                                               |  |
| RC, 15 floors above                                                                                                                                                                                                                               |  |
| TBC                                                                                                                                                                                                                                               |  |
| for 1 space ( Included )                                                                                                                                                                                                                          |  |
| - Pet -                                                                                                                                                                                                                                           |  |
|                                                                                                                                                                                                                                                   |  |

Within 20 min to Tokyo station by car / Janitor / Delivery box / Elevator / Close to Station / 24h

/ Newly-built (~1 y/o)

Garbage Drop-off / High-rise / Newly-built (~7 y/o)