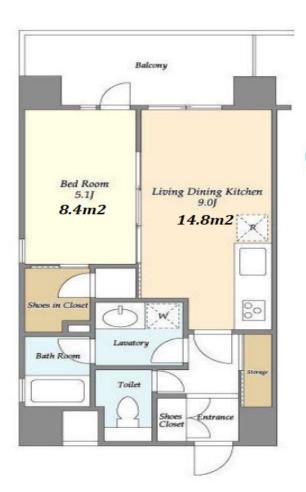

Website: www.houserep-tokyo.com

| Lease Conditions      |                                                                                                                                                                                                                                                     |
|-----------------------|-----------------------------------------------------------------------------------------------------------------------------------------------------------------------------------------------------------------------------------------------------|
| LAYOUT                | 1 BR                                                                                                                                                                                                                                                |
| SIZE                  | 39.3 m <sup>2</sup> /423.02 ft <sup>2</sup>                                                                                                                                                                                                         |
| RENT                  | JPY 181,000 / month                                                                                                                                                                                                                                 |
| <b>Management Fee</b> | JPY10,000/month                                                                                                                                                                                                                                     |
| Deposit               | 2 months Key Money -                                                                                                                                                                                                                                |
| Lease Term            | Standard lease for 24 months                                                                                                                                                                                                                        |
| Available             | Now                                                                                                                                                                                                                                                 |
| Renewal Fee           | 1 month                                                                                                                                                                                                                                             |
| Agent Fee             | 1 month + tax                                                                                                                                                                                                                                       |
| Other Info            | Key Replacement Fee: JPY30,000 Tax not included / Guarantor Company: TBC / No Key Money / Auto lock / Air-Con / Separated Toilet / Balcony / Internet Included / Penalty Fee for Early Cancellation / Flooring / Bathroom dryer / WIC / Corner Unit |
| Building Information  |                                                                                                                                                                                                                                                     |
| Completion            | May, 2007 Earthquake Resistance New                                                                                                                                                                                                                 |
| Structure             | RC, 11 floors above                                                                                                                                                                                                                                 |
| Car Parking           | N/A                                                                                                                                                                                                                                                 |
| Bicycle Parking       | ( Included )                                                                                                                                                                                                                                        |
| Music<br>Instrument   | - Pet Allowed                                                                                                                                                                                                                                       |
| Facilities            | Janitor / Delivery box / Elevator / Security                                                                                                                                                                                                        |