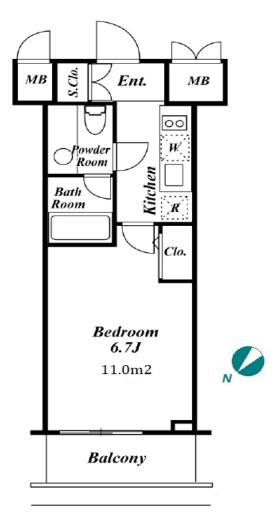

 $\label{eq:Transaction} Type: Intermediate \\ Agent Fee: 1 month + tax$ 

Website: www.houserep-tokyo.com

| 1 IKegami Line (8 min) |                                                                                                                                                                                                                                                  |
|------------------------|--------------------------------------------------------------------------------------------------------------------------------------------------------------------------------------------------------------------------------------------------|
| Lease Conditions       |                                                                                                                                                                                                                                                  |
| LAYOUT                 | Studio                                                                                                                                                                                                                                           |
| SIZE                   | 21.46 m <sup>2</sup> /230.99 ft <sup>2</sup>                                                                                                                                                                                                     |
| RENT                   | JPY 102,000 / month                                                                                                                                                                                                                              |
| Management Fee         | JPY8,000/month                                                                                                                                                                                                                                   |
| Deposit                | 2 months Key Money -                                                                                                                                                                                                                             |
| Lease Term             | Standard lease for 24 months                                                                                                                                                                                                                     |
| Available              | End, Jul, 2024                                                                                                                                                                                                                                   |
| Renewal Fee            | 1 month                                                                                                                                                                                                                                          |
| Agent Fee              | 1 month + tax                                                                                                                                                                                                                                    |
| Other Info             | Key Replacement Fee: JPY18,000 Tax not included / Guarantor Company: TBC / No Key Money / Auto lock / Air-Con / Separated Toilet / Balcony / Internet Included / Penalty Fee for Early Cancellation / Flooring / Washer / Dryer / Bathroom dryer |
| Building Information   |                                                                                                                                                                                                                                                  |
| Completion             | Nov, 2006 Earthquake Resistance New                                                                                                                                                                                                              |
| Structure              | RC, 14 floors above and 1 basement floors                                                                                                                                                                                                        |
| Car Parking            | JPY34,000 ~ 36,000 + tax / month                                                                                                                                                                                                                 |
| Bicycle Parking        | N/A                                                                                                                                                                                                                                              |
| Music<br>Instrument    | - Pet N/A                                                                                                                                                                                                                                        |
| Facilities             | Gym (( Included )) / Janitor / Delivery box /<br>Elevator / Security / Close to Station / Fitness /<br>Gym                                                                                                                                       |