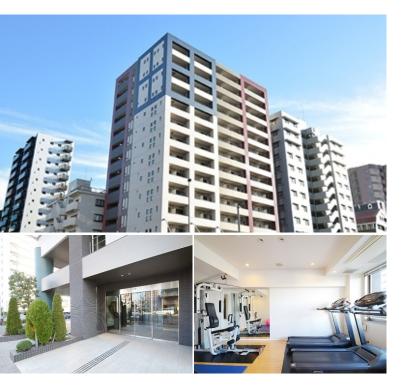

## Luxury Apartment w/ Amenities in Togoshi, near Shinagawa

\*The actual Layout & Size may differ slightly from this floor plans & pictures.

#301, 1-4-15, Hiroo, Shibuya-ku, Tokyo 150-0012, Japan +81 (0)3 6427 5860 inquiry@houserep-tokyo.com

 $\label{eq:Transaction} Type: Intermediate \\ Agent Fee: 1 month + tax$ 

Website: www.houserep-tokyo.com

| 1 IKegami Line (8 min) |                                                                                                                                                                                                                                                  |
|------------------------|--------------------------------------------------------------------------------------------------------------------------------------------------------------------------------------------------------------------------------------------------|
| Lease Conditions       |                                                                                                                                                                                                                                                  |
| LAYOUT                 | Studio                                                                                                                                                                                                                                           |
| SIZE                   | 21.46 m <sup>2</sup> /230.99 ft <sup>2</sup>                                                                                                                                                                                                     |
| RENT                   | JPY 102,000 / month                                                                                                                                                                                                                              |
| Management Fee         | JPY8,000/month                                                                                                                                                                                                                                   |
| Deposit                | 2 months Key Money -                                                                                                                                                                                                                             |
| Lease Term             | Standard lease for 24 months                                                                                                                                                                                                                     |
| Available              | End, Jul, 2024                                                                                                                                                                                                                                   |
| Renewal Fee            | 1 month                                                                                                                                                                                                                                          |
| Agent Fee              | 1 month + tax                                                                                                                                                                                                                                    |
| Other Info             | Key Replacement Fee: JPY18,000 Tax not included / Guarantor Company: TBC / No Key Money / Auto lock / Air-Con / Separated Toilet / Balcony / Internet Included / Penalty Fee for Early Cancellation / Flooring / Washer / Dryer / Bathroom dryer |
| Building Information   |                                                                                                                                                                                                                                                  |
| Completion             | Nov, 2006 Earthquake Resistance New                                                                                                                                                                                                              |
| Structure              | RC, 14 floors above and 1 basement floors                                                                                                                                                                                                        |
| Car Parking            | JPY34,000 ~ 36,000 + tax / month                                                                                                                                                                                                                 |
| Bicycle Parking        | N/A                                                                                                                                                                                                                                              |
| Music<br>Instrument    | - Pet N/A                                                                                                                                                                                                                                        |
| Facilities             | Gym (( Included )) / Janitor / Delivery box /<br>Elevator / Security / Close to Station / Fitness /<br>Gym                                                                                                                                       |