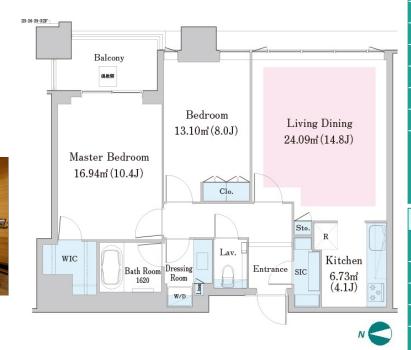

2 BR **LAYOUT** 84.86 m<sup>2</sup>/913.42 ft<sup>2</sup> SIZE JPY 579,000 / month RENT **Management Fee Deposit** 2 months **Key Money Lease Term** Fixed term lease for 36 months Available Now Renewal Fee 1 month + tax**Agent Fee** Depreciation: 1 month / No Key Money / Air-Con / Separated Toilet / Balcony / Internet (Extra Charge) Other Info / Penalty Fee for Early Cancellation / Floor Heating / Bathroom dryer / WIC **Building Information** Earthquake Feb, 2024 New Completion Resistance Structure RC. 37 floors above and 2 basement floors **Car Parking** extra charge

\*The actual Layout & Size may differ slightly from this floor plans & pictures.

#301, 1-4-15, Hiroo, Shibuya-ku, Tokyo 150-0012, Japan +81 (0)3 6427 5860 inquiry@houserep-tokyo.com

 $\label{thm:continuous} Transaction\ Type: Intermediate \\ Agent\ Fee: 1\ month + tax$ 