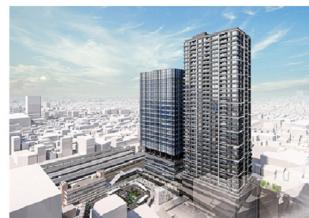

## NAKANO STATION RESIDENCE

Unit No. TYPE 2702 Apt.

Apt. Access

Address 2-24-9, Nakano, Nakano-Ku, Tokyo

 $Nakano \ {\it Station on } \ JR \ Chuo \ {\it Line Rapid Service} \ (2 \ {\it min})$   $Nakano \ {\it Station on } \ Tozai \ {\it Line} \ (2 \ {\it min})$ 

2 BR **LAYOUT** 84.86 m<sup>2</sup>/913.42 ft<sup>2</sup> SIZE JPY 579,000 / month RENT **Management Fee Deposit** 2 months **Key Money Lease Term** Fixed term lease for 36 months Available Now Renewal Fee 1 month + tax**Agent Fee** Depreciation: 1 month / No Key Money / Air-Con / Separated Toilet / Balcony / Internet (Extra Charge) Other Info / Penalty Fee for Early Cancellation / Floor Heating / Bathroom dryer / WIC **Building Information** Earthquake Feb, 2024 New Completion Resistance Structure RC. 37 floors above and 2 basement floors **Car Parking** extra charge