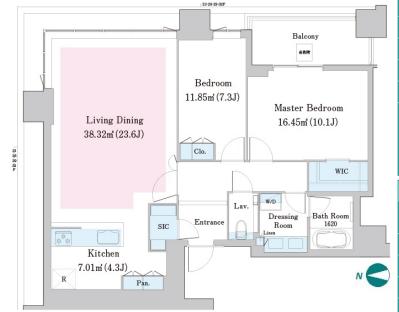

Unit No. 2601 Apt.

Access

Nakano Station on JR Chuo Line Rapid Service (2 min) Nakano Station on Tozai Line (2 min)

2-24-9, Nakano, Nakano-Ku, Tokyo

\*The actual Layout & Size may differ slightly from this floor plans & pictures.