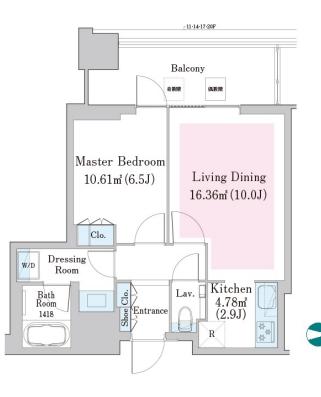

\*The actual Layout & Size may differ slightly from this floor plans & pictures.

Transaction Type : Intermediate Agent Fee : 1 month + tax

Website : www.houserep-tokyo.com

| LAYOUT               | 1 BR                                                                                                                                                                        |                          |         |  |  |  |  |
|----------------------|-----------------------------------------------------------------------------------------------------------------------------------------------------------------------------|--------------------------|---------|--|--|--|--|
| SIZE                 | 48.36 m²/520.54 ft²                                                                                                                                                         |                          |         |  |  |  |  |
| RENT                 | JPY 299,000 / month                                                                                                                                                         |                          |         |  |  |  |  |
| Management Fee       | -                                                                                                                                                                           |                          |         |  |  |  |  |
| Deposit              | 2 months                                                                                                                                                                    | Key Money                | -       |  |  |  |  |
| Lease Term           | Fixed term lease for 36 months                                                                                                                                              |                          |         |  |  |  |  |
| Available            | Now                                                                                                                                                                         |                          |         |  |  |  |  |
| Renewal Fee          | -                                                                                                                                                                           |                          |         |  |  |  |  |
| Agent Fee            | 1 month + tax                                                                                                                                                               |                          |         |  |  |  |  |
| Other Info           | Depreciation : 1 month / No Key Money / Internet<br>(Extra Charge) / Penalty Fee for Early Cancellation<br>/ Floor Heating / Bathroom dryer                                 |                          |         |  |  |  |  |
| Building Information |                                                                                                                                                                             |                          |         |  |  |  |  |
| Completion           | Feb, 2024                                                                                                                                                                   | Earthquake<br>Resistance | New     |  |  |  |  |
| Structure            | RC, 37 floors above and 2 basement floors                                                                                                                                   |                          |         |  |  |  |  |
| Car Parking          | extra charge                                                                                                                                                                |                          |         |  |  |  |  |
| Bicycle Parking      | extra charge                                                                                                                                                                |                          |         |  |  |  |  |
| Music<br>Instrument  | -                                                                                                                                                                           | Pet                      | Allowed |  |  |  |  |
| Facilities           | Motorcycle Parking (extra charge) / Concierge /<br>Janitor / Delivery box / Elevator / Security / Close<br>to Station / Fitness / Gym / High-rise / Newly-built<br>(~1 y/o) |                          |         |  |  |  |  |