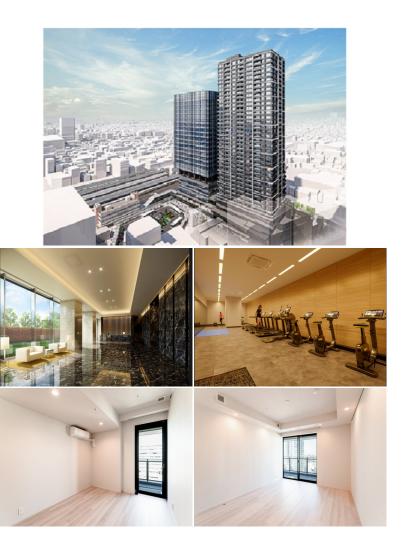

|          | FOR RENT                 | Property ID No. :155761 |          |      | HOUSEREP TOKYO INC. Website : www.houserep-tokyo.com |                                                                                              |  |
|----------|--------------------------|-------------------------|----------|------|------------------------------------------------------|----------------------------------------------------------------------------------------------|--|
| Property | NAKANO STATION RESIDENCE |                         | Unit No. | ТҮРЕ | ACCESS                                               |                                                                                              |  |
| Name     |                          |                         | 1112     | Apt. |                                                      | Nakano Station on JR Chuo Line Rapid Service (2 min)<br>Nakano Station on Tozai Line (2 min) |  |
| Address  | 2-24-9, Nakano, Nakano-K | Ku, Tokyo               | -        | -    |                                                      |                                                                                              |  |
|          |                          |                         |          |      |                                                      | Lease Conditions                                                                             |  |

\*The actual Layout & Size may differ slightly from this floor plans & pictures.

Transaction Type : Intermediate Agent Fee : 1 month + tax

Website : www.houserep-tokyo.com

| LAYOUT               | 1 BR                                                                                                                                                                        |                          |         |  |  |  |  |
|----------------------|-----------------------------------------------------------------------------------------------------------------------------------------------------------------------------|--------------------------|---------|--|--|--|--|
| SIZE                 | 48.36 m²/520.54 ft²                                                                                                                                                         |                          |         |  |  |  |  |
| RENT                 | JPY 299,000 / month                                                                                                                                                         |                          |         |  |  |  |  |
| Management Fee       | -                                                                                                                                                                           |                          |         |  |  |  |  |
| Deposit              | 2 months                                                                                                                                                                    | Key Money                | -       |  |  |  |  |
| Lease Term           | Fixed term lease for 36 months                                                                                                                                              |                          |         |  |  |  |  |
| Available            | Now                                                                                                                                                                         |                          |         |  |  |  |  |
| Renewal Fee          | -                                                                                                                                                                           |                          |         |  |  |  |  |
| Agent Fee            | 1 month + tax                                                                                                                                                               |                          |         |  |  |  |  |
| Other Info           | Depreciation : 1 month / No Key Money / Internet<br>(Extra Charge) / Penalty Fee for Early Cancellation<br>/ Floor Heating / Bathroom dryer                                 |                          |         |  |  |  |  |
| Building Information |                                                                                                                                                                             |                          |         |  |  |  |  |
| Completion           | Feb, 2024                                                                                                                                                                   | Earthquake<br>Resistance | New     |  |  |  |  |
| Structure            | RC, 37 floors above and 2 basement floors                                                                                                                                   |                          |         |  |  |  |  |
| Car Parking          | extra charge                                                                                                                                                                |                          |         |  |  |  |  |
| Bicycle Parking      | extra charge                                                                                                                                                                |                          |         |  |  |  |  |
| Music<br>Instrument  | -                                                                                                                                                                           | Pet                      | Allowed |  |  |  |  |
| Facilities           | Motorcycle Parking (extra charge) / Concierge /<br>Janitor / Delivery box / Elevator / Security / Close<br>to Station / Fitness / Gym / High-rise / Newly-built<br>(~1 y/o) |                          |         |  |  |  |  |