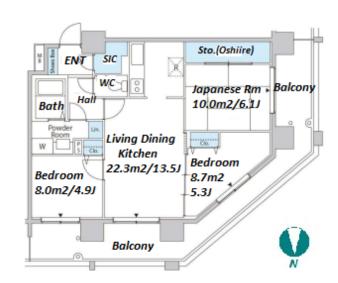

Website: www.houserep-tokyo.com

Remarks

Renters Insuarance: Required

| Lease Conditions      |                                                                                                                                                                                                                                             |                          |     |
|-----------------------|---------------------------------------------------------------------------------------------------------------------------------------------------------------------------------------------------------------------------------------------|--------------------------|-----|
| LAYOUT                | 3 BR                                                                                                                                                                                                                                        |                          |     |
| SIZE                  | 68.23 m <sup>2</sup> /734.42 ft <sup>2</sup>                                                                                                                                                                                                |                          |     |
| RENT                  | JPY 239,000 / month                                                                                                                                                                                                                         |                          |     |
| <b>Management Fee</b> | JPY20,000/month                                                                                                                                                                                                                             |                          |     |
| Deposit               | 2 months                                                                                                                                                                                                                                    | Key Money                | -   |
| Lease Term            | Standard lease for 24 months                                                                                                                                                                                                                |                          |     |
| Available             | Negotiable                                                                                                                                                                                                                                  |                          |     |
| Renewal Fee           | 1 month                                                                                                                                                                                                                                     |                          |     |
| Agent Fee             | 1 month + tax                                                                                                                                                                                                                               |                          |     |
| Other Info            | Key Replacement Fee: JPY20,000 Tax not included / Guarantor Company: TBC / No Key Money / Auto lock / Air-Con / Separated Toilet / Balcony / Penalty Fee for Early Cancellation / Musical Instrument Negotiable / Flooring / Bathroom dryer |                          |     |
| Building Information  |                                                                                                                                                                                                                                             |                          |     |
| Completion            | Feb, 2001                                                                                                                                                                                                                                   | Earthquake<br>Resistance | New |
| Structure             | RC, 26 floors above and 1 basement floors                                                                                                                                                                                                   |                          |     |
| Car Parking           | TBC                                                                                                                                                                                                                                         |                          |     |
| Bicycle Parking       | for 2 spaces ( Included )                                                                                                                                                                                                                   |                          |     |
| Music<br>Instrument   | Negotiable                                                                                                                                                                                                                                  | Pet                      | -   |
| Facilities            | Motorcycle Parking (TBC) / Near Large Parks /<br>Front desk / Janitor / Delivery box / Elevator                                                                                                                                             |                          |     |
|                       |                                                                                                                                                                                                                                             |                          |     |