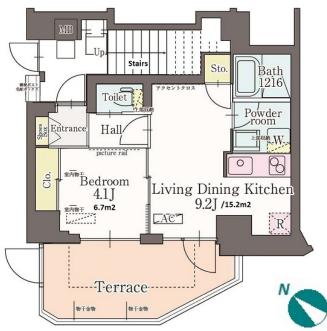

2-12-13, Tomigaya, Shibuya-Ku, Tokyo

Address

inquiry@houserep-tokyo.com

\*The actual Layout & Size may differ slightly from this floor plans & pictures.

HouseRep Tokyo Inc. ハウスレップトーキョー株式会社 #301, 1-4-15, Hiroo, Shibuya-ku, Tokyo 150-0012, Japan