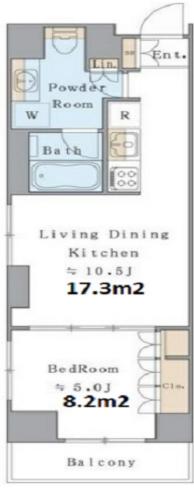

 $\label{eq:Transaction} Type: Intermediate \\ Agent Fee: 1 month + tax$ 

Website: www.houserep-tokyo.com

Renters Insuarance : Required

| Lease Conditions      |                                                                                                                                          |                          |         |
|-----------------------|------------------------------------------------------------------------------------------------------------------------------------------|--------------------------|---------|
| LAYOUT                | 1 BR                                                                                                                                     |                          |         |
| SIZE                  | 39.76 m <sup>2</sup> /427.97 ft <sup>2</sup>                                                                                             |                          |         |
| RENT                  | JPY 170,000 / month                                                                                                                      |                          |         |
| <b>Management Fee</b> | JPY10,000/month                                                                                                                          |                          |         |
| Deposit               | 1 month                                                                                                                                  | <b>Key Money</b>         | 1 month |
| Lease Term            | Standard lease for 24 months                                                                                                             |                          |         |
| Available             | Now                                                                                                                                      |                          |         |
| Renewal Fee           | 1 month                                                                                                                                  |                          |         |
| Agent Fee             | 1 month + tax                                                                                                                            |                          |         |
| Other Info            | Key Replacement Fee : JPY25,000 Tax not included / Guarantor Company : TBC / Auto lock / Air-Con / Separated Toilet / Balcony / Flooring |                          |         |
| Building Information  |                                                                                                                                          |                          |         |
| Completion            | Aug, 2008                                                                                                                                | Earthquake<br>Resistance | New     |
| Structure             | RC, 6 floors above                                                                                                                       |                          |         |
| Car Parking           | TBC                                                                                                                                      |                          |         |
| Bicycle Parking       | N/A                                                                                                                                      |                          |         |
| Music<br>Instrument   | -                                                                                                                                        | Pet                      | -       |
| Facilities            | Motorcycle Parking (TBC) / Near Large Parks / Elevator                                                                                   |                          |         |
| Remarks               |                                                                                                                                          |                          |         |