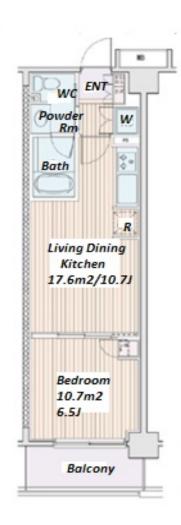

Transaction Type: Intermediate Agent Fee: 1 month + tax

Website: www.houserep-tokyo.com

| Lease Conditions      |                                                                                                                                                                     |                          |            |
|-----------------------|---------------------------------------------------------------------------------------------------------------------------------------------------------------------|--------------------------|------------|
| LAYOUT                | 1 BR                                                                                                                                                                |                          |            |
| SIZE                  | 38.42 m <sup>2</sup> /413.54 ft <sup>2</sup>                                                                                                                        |                          |            |
| RENT                  | JPY 152,000 / month                                                                                                                                                 |                          |            |
| <b>Management Fee</b> | JPY10,000/month                                                                                                                                                     |                          |            |
| Deposit               | 2 months                                                                                                                                                            | Key Money                | 1 month    |
| Lease Term            | Fixed term lease for 60 months                                                                                                                                      |                          |            |
| Available             | Now                                                                                                                                                                 |                          |            |
| Renewal Fee           | -                                                                                                                                                                   |                          |            |
| Agent Fee             | 1 month + tax                                                                                                                                                       |                          |            |
| Other Info            | Key Replacement Fee : JPY15,000 Tax not included / Guarantor Company : TBC / Auto lock / Air-Con / Separated Toilet / Balcony / CS/CATV / Flooring / Bathroom dryer |                          |            |
| Building Information  |                                                                                                                                                                     |                          |            |
| Completion            | Feb, 2008                                                                                                                                                           | Earthquake<br>Resistance | New        |
| Structure             | RC, 8 floors above                                                                                                                                                  |                          |            |
| Car Parking           | JPY25,000 ~ 27,000 + tax / month                                                                                                                                    |                          |            |
| Bicycle Parking       | ( Included )                                                                                                                                                        |                          |            |
| Music<br>Instrument   | -                                                                                                                                                                   | Pet                      | Negotiable |
| Facilities            | Motorcycle Parking (JPY3,000 + tax / month) /<br>Within 20 min to Tokyo station by car / Near Large<br>Parks / Delivery box / Elevator                              |                          |            |