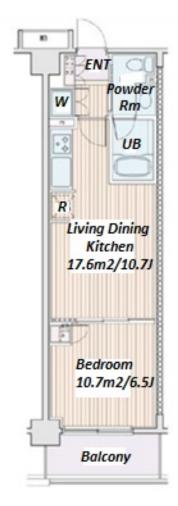

Transaction Type: Intermediate Agent Fee: 1 month + tax

Website: www.houserep-tokyo.com

| Lease Conditions      |                                                                                                                                                                     |                          |         |
|-----------------------|---------------------------------------------------------------------------------------------------------------------------------------------------------------------|--------------------------|---------|
| LAYOUT                | 1 BR                                                                                                                                                                |                          |         |
| SIZE                  | 38.42 m <sup>2</sup> /413.54 ft <sup>2</sup>                                                                                                                        |                          |         |
| RENT                  | JPY 153,000 / month                                                                                                                                                 |                          |         |
| <b>Management Fee</b> | JPY10,000/month                                                                                                                                                     |                          |         |
| Deposit               | 2 months                                                                                                                                                            | Key Money                | 1 month |
| Lease Term            | Fixed term lease for 60 months                                                                                                                                      |                          |         |
| Available             | Now                                                                                                                                                                 |                          |         |
| Renewal Fee           | -                                                                                                                                                                   |                          |         |
| Agent Fee             | 1 month + tax                                                                                                                                                       |                          |         |
| Other Info            | Key Replacement Fee : JPY15,000 Tax not included / Guarantor Company : TBC / Auto lock / Air-Con / Separated Toilet / Balcony / CS/CATV / Flooring / Bathroom dryer |                          |         |
| Building Information  |                                                                                                                                                                     |                          |         |
| Completion            | Feb, 2008                                                                                                                                                           | Earthquake<br>Resistance | New     |
| Structure             | RC, 8 floors above                                                                                                                                                  |                          |         |
| Car Parking           | JPY25,000 ~ 27,000 + tax / month                                                                                                                                    |                          |         |
| Bicycle Parking       | ( Included )                                                                                                                                                        |                          |         |
| Music<br>Instrument   | -                                                                                                                                                                   | Pet                      | -       |
| Facilities            | Motorcycle Parking (JPY3,000 + tax / month) /<br>Within 20 min to Tokyo station by car / Near Large<br>Parks / Delivery box / Elevator                              |                          |         |