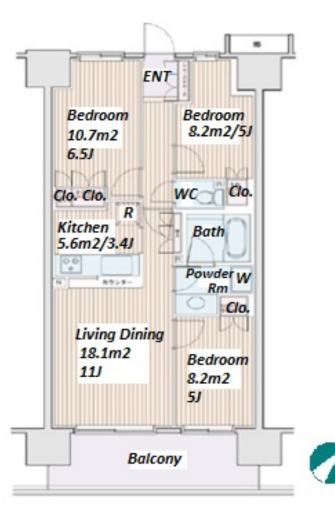

| Lease Conditions      |                                                                                                                                                                     |                          |            |
|-----------------------|---------------------------------------------------------------------------------------------------------------------------------------------------------------------|--------------------------|------------|
| LAYOUT                | 3 BR                                                                                                                                                                |                          |            |
| SIZE                  | 66 m <sup>2</sup> /710.41 ft <sup>2</sup>                                                                                                                           |                          |            |
| RENT                  | JPY 253,000 / month                                                                                                                                                 |                          |            |
| <b>Management Fee</b> | JPY12,000/month                                                                                                                                                     |                          |            |
| Deposit               | 2 months                                                                                                                                                            | Key Money                | 1 month    |
| Lease Term            | Fixed term lease for 60 months                                                                                                                                      |                          |            |
| Available             | Now                                                                                                                                                                 |                          |            |
| Renewal Fee           | -                                                                                                                                                                   |                          |            |
| Agent Fee             | 1 month + tax                                                                                                                                                       |                          |            |
| Other Info            | Key Replacement Fee : JPY15,000 Tax not included / Guarantor Company : TBC / Auto lock / Air-Con / Separated Toilet / Balcony / CS/CATV / Flooring / Bathroom dryer |                          |            |
| Building Information  |                                                                                                                                                                     |                          |            |
| Completion            | Feb, 2008                                                                                                                                                           | Earthquake<br>Resistance | New        |
| Structure             | RC, 8 floors above                                                                                                                                                  |                          |            |
| Car Parking           | JPY25,000 ~ 27,000 + tax / month                                                                                                                                    |                          |            |
| Bicycle Parking       | for 1 space (Included)                                                                                                                                              |                          |            |
| Music<br>Instrument   | -                                                                                                                                                                   | Pet                      | Negotiable |
| Facilities            | Motorcycle Parking (JPY3,000 + tax / month) /<br>Within 20 min to Tokyo station by car / Near Large<br>Parks / Delivery box / Elevator                              |                          |            |