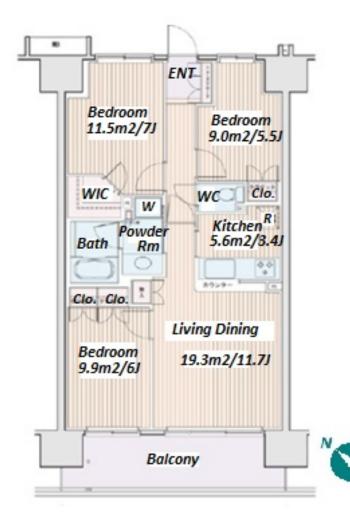

Transaction Type: Intermediate Agent Fee: 1 month + tax

Website: www.houserep-tokyo.com

| Lease Conditions      |                                                                                                                                                                         |                          |         |
|-----------------------|-------------------------------------------------------------------------------------------------------------------------------------------------------------------------|--------------------------|---------|
| LAYOUT                | 3 BR                                                                                                                                                                    |                          |         |
| SIZE                  | 72.6 m <sup>2</sup> /781.45 ft <sup>2</sup>                                                                                                                             |                          |         |
| RENT                  | JPY 273,000 / month                                                                                                                                                     |                          |         |
| <b>Management Fee</b> | JPY12,000/month                                                                                                                                                         |                          |         |
| Deposit               | 2 months                                                                                                                                                                | Key Money                | 1 month |
| Lease Term            | Fixed term lease for 60 months                                                                                                                                          |                          |         |
| Available             | Negotiable                                                                                                                                                              |                          |         |
| Renewal Fee           | -                                                                                                                                                                       |                          |         |
| Agent Fee             | 1 month + tax                                                                                                                                                           |                          |         |
| Other Info            | Key Replacement Fee: JPY15,000 Tax not included / Guarantor Company: TBC / Auto lock / Air-Con / Separated Toilet / Balcony / CS/CATV / Flooring / Bathroom dryer / WIC |                          |         |
| Building Information  |                                                                                                                                                                         |                          |         |
| Completion            | Feb, 2008                                                                                                                                                               | Earthquake<br>Resistance | New     |
| Structure             | RC, 8 floors above                                                                                                                                                      |                          |         |
| Car Parking           | JPY25,000 ~ 27,000 + tax / month                                                                                                                                        |                          |         |
| Bicycle Parking       | ( Included )                                                                                                                                                            |                          |         |
| Music<br>Instrument   | -                                                                                                                                                                       | Pet                      | -       |
| Facilities            | Motorcycle Parking (JPY3,000 + tax / month) /<br>Within 20 min to Tokyo station by car / Near Large<br>Parks / Delivery box / Elevator                                  |                          |         |