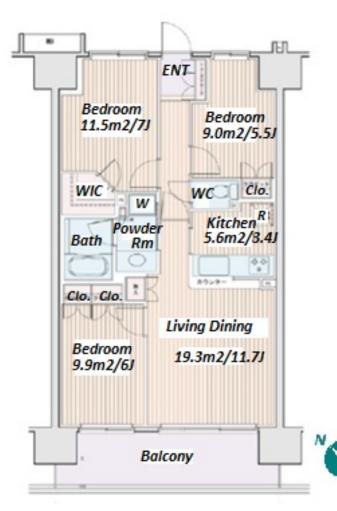

## Cozy Apt. in Toyosu

\*The actual Layout & Size may differ slightly from this floor plans & pictures.

#301, 1-4-15, Hiroo, Shibuya-ku, Tokyo 150-0012, Japan +81 (0)3 6427 5860 inquiry@houserep-tokyo.com

 $\label{eq:Transaction} Type: Intermediate \\ Agent Fee: 1 month + tax$ 

Website: www.houserep-tokyo.com

| Lease Conditions      |                                                                                                                                                                           |
|-----------------------|---------------------------------------------------------------------------------------------------------------------------------------------------------------------------|
| LAYOUT                | 3 BR                                                                                                                                                                      |
| SIZE                  | 72.6 m <sup>2</sup> /781.45 ft <sup>2</sup>                                                                                                                               |
| RENT                  | JPY 261,000 / month                                                                                                                                                       |
| <b>Management Fee</b> | JPY12,000/month                                                                                                                                                           |
| Deposit               | 2 months Key Money 1 month                                                                                                                                                |
| Lease Term            | Fixed term lease for 60 months                                                                                                                                            |
| Available             | Negotiable                                                                                                                                                                |
| Renewal Fee           | -                                                                                                                                                                         |
| Agent Fee             | 1 month + tax                                                                                                                                                             |
| Other Info            | Key Replacement Fee : JPY15,000 Tax not included / Guarantor Company : TBC / Auto lock / Air-Con / Separated Toilet / Balcony / CS/CATV / Flooring / Bathroom dryer / WIC |
| Building Information  |                                                                                                                                                                           |
| Completion            | Feb, 2008 Earthquake Resistance New                                                                                                                                       |
| Structure             | RC, 8 floors above                                                                                                                                                        |
| Car Parking           | JPY25,000 ~ 27,000 + tax / month                                                                                                                                          |
| Bicycle Parking       | ( Included )                                                                                                                                                              |
| Music<br>Instrument   | Pet -                                                                                                                                                                     |
| Facilities            | Motorcycle Parking (JPY3,000 + tax / month) /<br>Within 20 min to Tokyo station by car / Near Large<br>Parks / Delivery box / Elevator                                    |