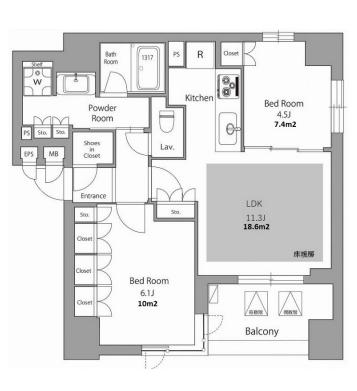

Mid rise apartment in TOKYO near Suitengumae Sta.

HOUSEREP TOKYO INC.

#301, 1-4-15, Hiroo, Shibuya-ku, Tokyo 150-0012, Japan

inquiry@houserep-tokyo.com

ハウスレップ トーキョー 株式会社

+81 (0)3 6427 5860

| Lease Conditions     |                                                                                                                                                                                                                                   |                          |     |  |  |  |  |  |
|----------------------|-----------------------------------------------------------------------------------------------------------------------------------------------------------------------------------------------------------------------------------|--------------------------|-----|--|--|--|--|--|
| LAYOUT               | 2 BR                                                                                                                                                                                                                              |                          |     |  |  |  |  |  |
| SIZE                 | 54.19 m <sup>2</sup> /583.29 ft <sup>2</sup>                                                                                                                                                                                      |                          |     |  |  |  |  |  |
| RENT                 | JPY 284,000 / month                                                                                                                                                                                                               |                          |     |  |  |  |  |  |
| Management Fee       | JPY18,000/month                                                                                                                                                                                                                   |                          |     |  |  |  |  |  |
| Deposit              | 1 month                                                                                                                                                                                                                           | Key Money                | -   |  |  |  |  |  |
| Lease Term           | Standard lease for 24 months                                                                                                                                                                                                      |                          |     |  |  |  |  |  |
| Available            | Now                                                                                                                                                                                                                               |                          |     |  |  |  |  |  |
| Renewal Fee          | 1 month                                                                                                                                                                                                                           |                          |     |  |  |  |  |  |
| Agent Fee            | 1 month + tax                                                                                                                                                                                                                     |                          |     |  |  |  |  |  |
| Other Info           | Key Replacement Fee : JPY23,000 Tax not<br>included / Guarantor Company : TBC / No Key<br>Money / Air-Con / Separated Toilet / Balcony /<br>Internet Included / Penalty Fee for Early<br>Cancellation / Flooring / Bathroom dryer |                          |     |  |  |  |  |  |
| Building Information |                                                                                                                                                                                                                                   |                          |     |  |  |  |  |  |
| Completion           | Jun, 2019                                                                                                                                                                                                                         | Earthquake<br>Resistance | New |  |  |  |  |  |
| Structure            | RC, 10 floors above                                                                                                                                                                                                               |                          |     |  |  |  |  |  |
| Car Parking          | -                                                                                                                                                                                                                                 |                          |     |  |  |  |  |  |
| Bicycle Parking      | -                                                                                                                                                                                                                                 |                          |     |  |  |  |  |  |
| Music<br>Instrument  | -                                                                                                                                                                                                                                 | Pet                      | -   |  |  |  |  |  |
| Facilities           | Motorcycle Parking (TBC) / Delivery box /<br>Elevator / Newly-built (~7 y/o)                                                                                                                                                      |                          |     |  |  |  |  |  |