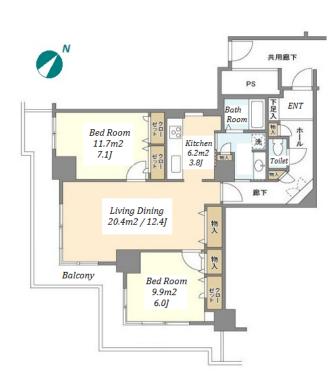

Tower Residence in Nihonbashi-hamacho, near Suitengu stn.

| Lease Conditions     |                                                                                                                                                                                |                          |            |  |  |  |  |
|----------------------|--------------------------------------------------------------------------------------------------------------------------------------------------------------------------------|--------------------------|------------|--|--|--|--|
| LAYOUT               | 2 BR                                                                                                                                                                           |                          |            |  |  |  |  |
| SIZE                 | 79.62 m <sup>2</sup> /857.02 ft <sup>2</sup>                                                                                                                                   |                          |            |  |  |  |  |
| RENT                 | JPY 303,000 / month                                                                                                                                                            |                          |            |  |  |  |  |
| Management Fee       | JPY10,000/month                                                                                                                                                                |                          |            |  |  |  |  |
| Deposit              | 1 month                                                                                                                                                                        | Key Money                | 0.5 months |  |  |  |  |
| Lease Term           | Standard lease for 24 months                                                                                                                                                   |                          |            |  |  |  |  |
| Available            | End, Jul, 2024                                                                                                                                                                 |                          |            |  |  |  |  |
| Renewal Fee          | 1 month                                                                                                                                                                        |                          |            |  |  |  |  |
| Agent Fee            | 1 month + tax                                                                                                                                                                  |                          |            |  |  |  |  |
| Other Info           | Key Replacement Fee : JPY30,000 Tax not<br>included / Guarantor Company : TBC / Auto lock /<br>Air-Con / Separated Toilet / Balcony / Flooring / IH<br>Stoves / Bathroom dryer |                          |            |  |  |  |  |
| Building Information |                                                                                                                                                                                |                          |            |  |  |  |  |
| Completion           | Aug, 2005                                                                                                                                                                      | Earthquake<br>Resistance | New        |  |  |  |  |
| Structure            | SRC, 47 floors above                                                                                                                                                           |                          |            |  |  |  |  |
| Car Parking          | TBC                                                                                                                                                                            |                          |            |  |  |  |  |
| Bicycle Parking      | (Included)                                                                                                                                                                     |                          |            |  |  |  |  |
| Music<br>Instrument  | -                                                                                                                                                                              | Pet                      | -          |  |  |  |  |
| Facilities           | Motorcycle Parking (TBC) / Trunk Room ((<br>Included )) / Within 20 min to Tokyo station by car                                                                                |                          |            |  |  |  |  |

\*The actual Layout & Size may differ slightly from this floor plans & pictures

Transaction Type : Intermediate Agent Fee : 1 month + tax

Website : www.houserep-tokyo.com