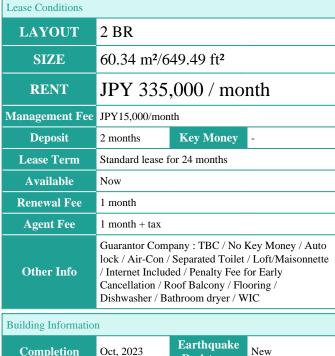

FOR RENT

Property ID No.:155694

HOUSEREP TOKYO INC.

Website: www.houserep-tokyo.com

Completion

Structure

Car Parking **Bicycle Parking** Music

Instrument

**Facilities** 

Remarks

N/A

**Property** Name

Address

AGRATIO TERRACE EBISU

2-7-22, Mita, Meguro-Ku, Tokyo

**TYPE** Unit No. 212 Apt.

Delivery box / Newly-built (~7 y/o)

\*The actual Layout & Size may differ slightly from this floor plans & pictures.

Transaction Type: Intermediate Agent Fee: 1 month + tax

Website: www.houserep-tokyo.com

Renters Insuarance: Required / Pet:additional deposit (1 month)