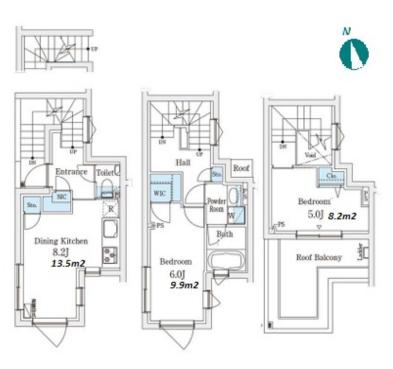

Delivery box / Newly-built (~7 y/o)

\*The actual Layout & Size may differ slightly from this floor plans & pictures.

Transaction Type: Intermediate Agent Fee: 1 month + tax

Website: www.houserep-tokyo.com